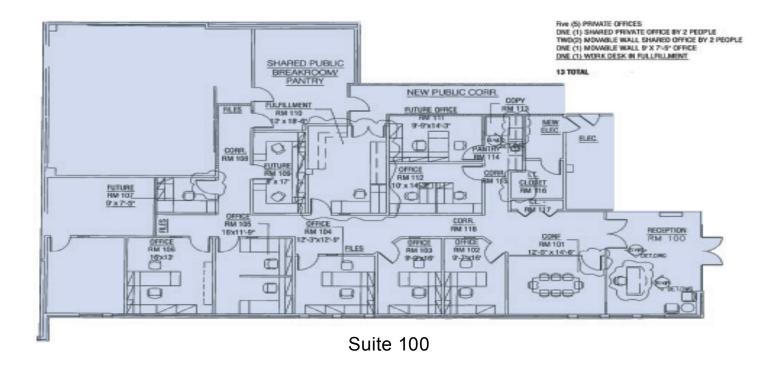

# **Available Space**

- +/- 4100 sf
- Double glass entry way directly off lobby atrium
- Three entrances to suite
- Five private offices with exterior window lines
- Conference room
- · Executive office/meeting room
- Abundant lighting throughout