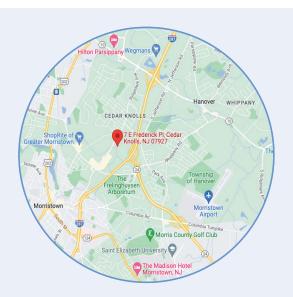

# **Building Features**

- · Single story office building
- · Abundant on-site parking
- 24 hour access
- On-site management
- Conveniently located to Routes 10, 24 & 287
- Short distance to Morristown Train Station (New Jersey Transit & NYC Bound Trains)
- NJ Transit bus stop ½ block away