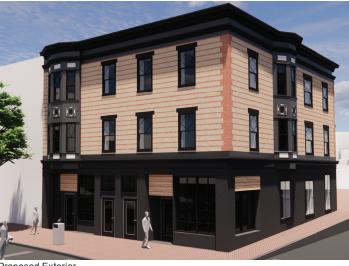

# Premiere Retail Space for Lease CRANFORD, NJ 15-17 North Avenue East

Proposed Exterior

# **Available Space**

- Two (2) units +/- 2000 sf including lower level
- Units may be combined for total of +/- 4000 sf
- Newly restored & renovated historic building
- 10 ft ceilings on ground floor
- Multiple entrances
- Abundant natural light
- Unique & distinctive space

# **Building Features**

- · Three story mixed use property
- · Highly visible corner location with prominent signage
- Vibrant, walkable downtown neighborhood
- Directly across street from NYC train & bus station
- Close proximity to GSP and Route 78
- · Municipal parking available