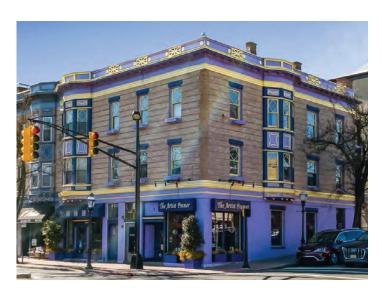

# Premiere Retail Space for Lease CRANFORD, NJ 15-17 North Avenue East

# **Prominent Downtown Retail**

## **Available Space**

- Two (2) units +/- 1900 sf including lower level
- Units may be combined for total of +/- 3800 sf
- Newly restored & renovated historic building
- 10 ft ceilings on ground floor
- Multiple entrances
- Abundant natural light
- Unique & distinctive space

## **Building Features**

- Three story mixed use property
- · Highly visible corner location with prominent signage
- Vibrant, walkable downtown neighborhood
- Directly across street from NYC train & bus station
- Close proximity to GSP and Route 78
- · Municipal parking available