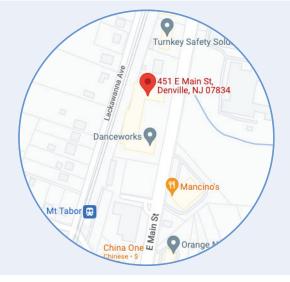

# Flex Warehouse Space for Lease DENVILLE, NJ 451 Main Street



newmark



# 2150 sf of Climate Controlled Warehouse Space

## **Available Space**

- 2150 sf
- Newly renovated freshly painted throughout
- New windows, doors, LED lighting
- Open warehouse with 2 restrooms
- · Drive in loading
- · Fully air conditioned & heated

Rental Rate: \$14.50/psf NNN

## **Building Features**

- 29,300 sf
- 14' ceiling
- Route 53 visibility
- On site parking



#### For More Information Contact:

#### **Deborah Myers**

dmyers@newmarkrealestate.com C: 973.493.8508 O: 973.884.4444 ext. 15



#### NewmarkRealEstate.com | 973.884.4444 | 7 E. Frederick Place Suite 500 Cedar Knolls New Jersey 07927

2023 Newmark Associates CRE. Information obtained from sources deemed to be reliable. However, no guarantee, warrant or representation is made as to accuracy of the information presented which is submitted subject to errors, omission, change of price, rental or other conditions, prior sale lease, financing or withdrawal without notice. Projections, opinions, assumptions or estimates are provided for example only, and may not represent current or future performance. Interested parties should consult their tax and legal advisors and conduct a thorough inve