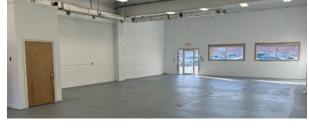

## **Available Space**

- 2150 sf
- Newly renovated freshly painted throughout
- New windows, doors, LED lighting
- Open warehouse with 2 restrooms
- · Drive in loading
- · Fully air conditioned & heated

## **Building Features**

- 29,300 sf
- 14' ceiling
- Route 53 visibility
- On site parking