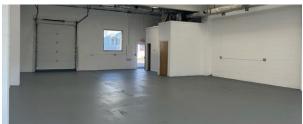

## **Available Space**

- 2150 sf
- Newly renovated freshly painted throughout
- New windows, doors, LED lighting
- Open warehouse with 2 restrooms
- · Drive in loading
- · Fully air conditioned & heated

## **Building Features**

- 29,300 sf
- 14' ceiling
- Route 53 visibility
- On site parking