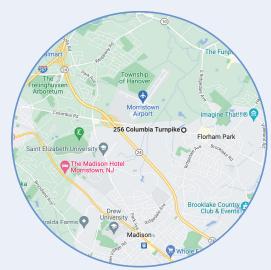

#### **Building Features**

- · Well-maintained office complex
- Elevator access
- Abundant on-site parking
- Conveniently located near hotels, restaurants, shopping, Lifetime Fitness
- Close to Route 24, 287, 78 and GSP
- Convenient to Morristown Memorial, Cooperman Barnabas Medical Center, Summit Medical, Overlook Hospital
- · Professionally landscaped grounds