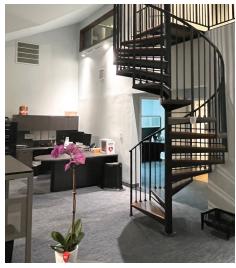

#### **Available Space**

- Two-story professional office condo/s with loft
- · Alarm system
- Suite 207 +/- 2800 sf
  - 9-10 private offices
  - Large-open workspace with high ceilings
  - Reception/waiting rooms
  - Conference room
  - · Private bath
  - · Reserved garage parking
  - \$750,000
- Suite 208 +/- 900 sf
  - · Can be combined
  - \$295,000