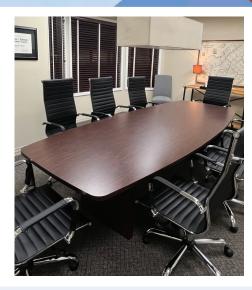

#### **Available Space**

- Two-story professional office condo/s with loft
- · Alarm system
- Suite 207 +/- 2800 sf
  - 9-10 private offices
  - Large-open workspace with high ceilings
  - Reception/waiting rooms
  - Conference room
  - · Private bath
  - · Reserved garage parking
  - \$750,000
- Suite 208 +/- 900 sf
  - · Can be combined
  - \$295,000