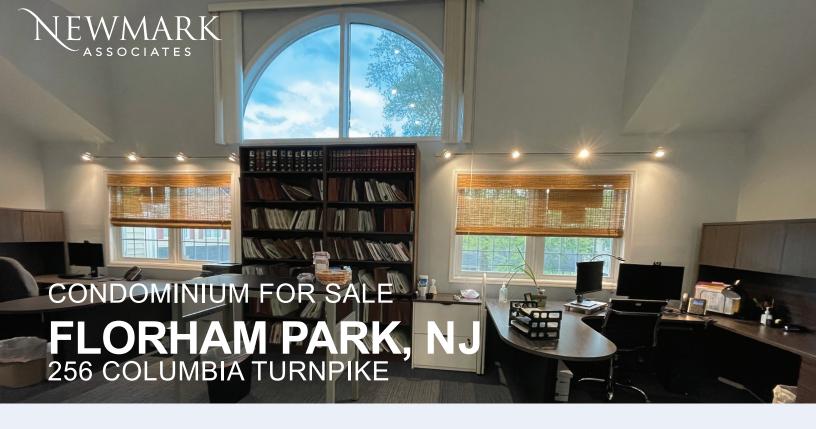

# **COLUMBIA COMMONS - PROFESSIONAL OFFICE CONDO**

#### Suite 207, 2nd FI - North Tower:

- Approx. 2700 sf, center unit with access from North & South Towers
- · Professional office with loft and private bath
- 9-10 private offices, plus conference room
- Large open workspace with high ceilings and natural light
- Reserved garage parking & storage room included