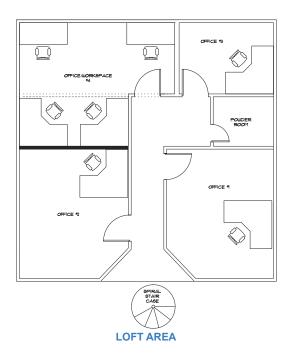

#### Suite 207, 2nd FI - North Tower:

- Approx. 2700 sf, center unit with access from North & South Towers
- · Professional office with loft and private bath
- 9-10 private offices, plus conference room
- Large open workspace with high ceilings and natural light
- Reserved garage parking & storage room included

# **Suite 207**

FIRST FLOOR

# Floor plan not to scale