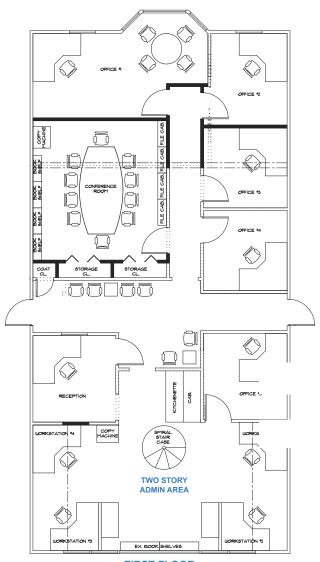

#### Suite 207, 2nd FI - North Tower:

- Approx. 2700 sf, center unit with access from North & South Towers
- · Professional office with loft and private bath
- 9-10 private offices, plus conference room
- Large open workspace with high ceilings and natural light
- Reserved garage parking & storage room included

# **Suite 207**

FIRST FLOOR

# Floor plan not to scale