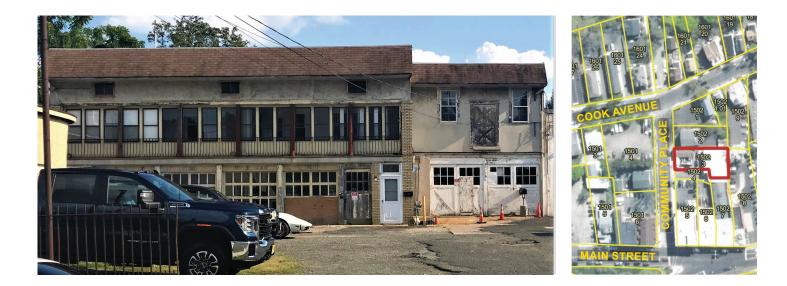

# **Available Space**

- +/- 7500 sf total in 2 buildings
- +/- 3400 first floor retail/office with high ceilings
- One 2 bedroom and one 3 bedroom apartment on second floor
- Separate garage/storage building
- Perfect for most retail uses including home improvement, showrooms and fitness facilities
- · Potential for indoor parking and auto storage

# **Building Features**

- +/- 6800 sf freestanding building
- 700 sf garage/storage building
- On site and street parking
- Monument signage available
- Walking distance to Madison downtown and to train station