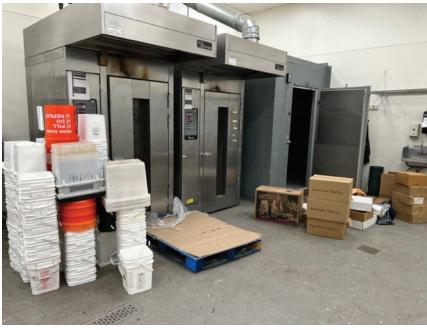

### **Available Space**

Immediate occupancy

Unit 1: Approx. 3300 sf space

- Former Dunkin'®
- Commercial kitchen ideal for food prep or restaurant
- Excellent visibility from Route 46
- Monument sign available on Rt. 46 & Howard Blvd.
- Extra storage space adjacent to available unit