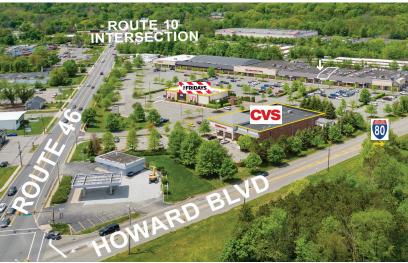

### **Building Features**

- Located at intersection of Rt. 46 & Howard Blvd.
- Proximity to Route 10
- Ample parking
- 16 ft. ceiling
- 100,000 sf prime neighborhood strip center
- Easy access from multiple points of ingress/egress
- Plus join other retail stores: Fitness Center, CVS, Ledgewood Farm, Best Sellers Wine & Spirits