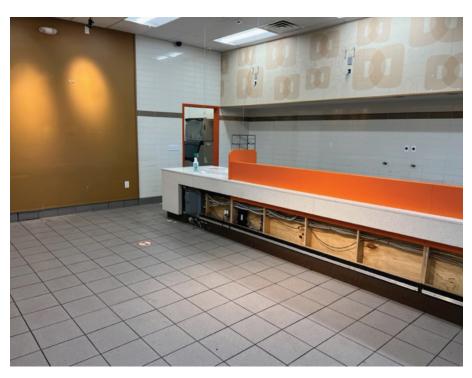

### **Available Space**

Immediate occupancy

Unit 1: Approx. 3300 sf space

- Former Dunkin'®
- Commercial kitchen ideal for food prep or restaurant
- Excellent visibility from Route 46
- Monument sign available on Rt. 46 & Howard Blvd.
- Extra storage space adjacent to available unit