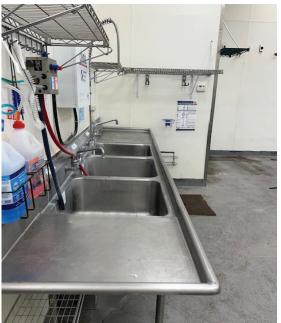

### **Available Space**

Immediate occupancy

Unit 1: Approx. 3300 sf space

- Former Dunkin'®
- Commercial kitchen ideal for food prep or restaurant
- Excellent visibility from Route 46
- Monument sign available on Rt. 46 & Howard Blvd.
- Extra storage space adjacent to available unit