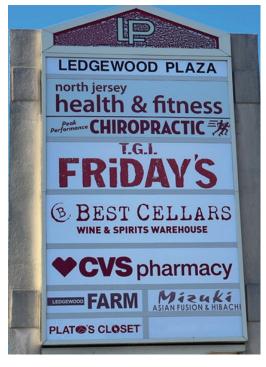

### **Building Features**

- Located at intersection of Rt. 46 & Howard Blvd.
- Proximity to Route 10
- Ample parking
- 16 ft. ceiling
- 100,000 sf prime neighborhood strip center
- Easy access from multiple points of ingress/egress
- Plus join other retail stores: Fitness Center, CVS, Ledgewood Farm, Best Sellers Wine & Spirits