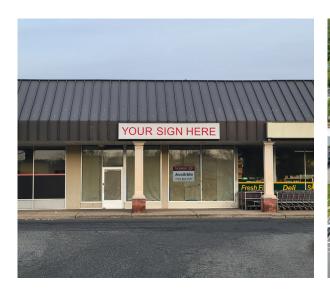

# Prime Retail For Lease LEDGEWOOD, NJ 1103 Route 46

## Move in Now - Commercial Kitchen Plus Storage

### **Available Space**

Immediate occupancy

Unit 1: Approx. 3300 sf space

- Former Dunkin'®
- Commercial kitchen ideal for food prep or restaurant
- Excellent visibility from Route 46
- Monument sign available on Rt. 46 & Howard Blvd.
- Extra storage space adjacent to available unit