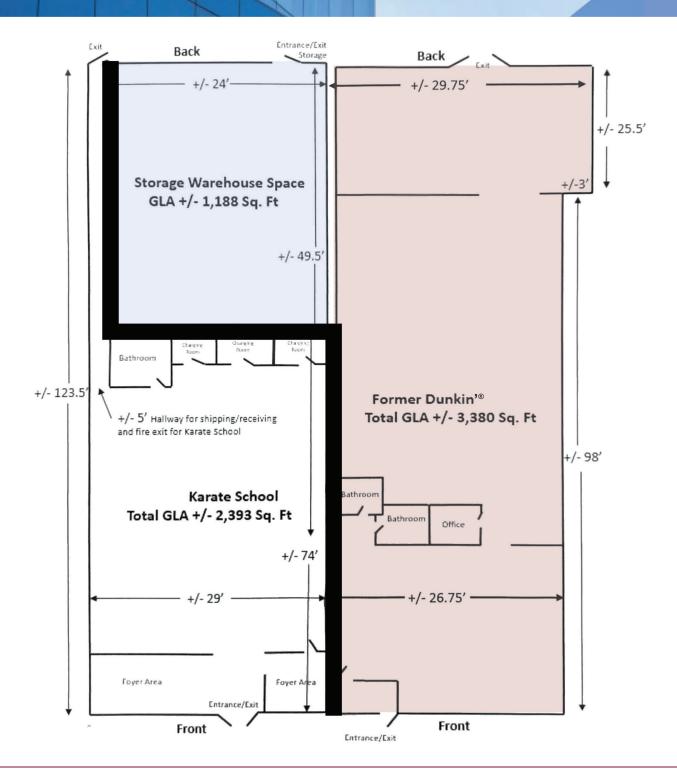

### **Available Space**

Immediate occupancy

Unit 1: Approx. 3300 sf space

- Former Dunkin'®
- Commercial kitchen ideal for food prep or restaurant
- Excellent visibility from Route 46
- Monument sign available on Rt. 46 & Howard Blvd.
- Extra storage space adjacent to available unit

#### Unit 2: Approx. 1200 sf of storage

- Easily accessible storage
- · Double door with ample loading