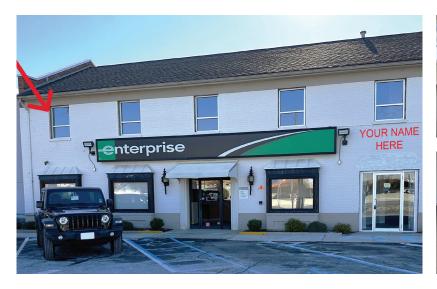

### **Building Features**

- Located on Route 10 eastbound above Enterprise Car Rental
- Building and pylon signage available
- · Excellent exposure
- Join Mattress Warehouse, Enterprise Car Rental, LensCrafters
- · On site parking
- Sprinklers throughout
- Zoning: B-2, See attached