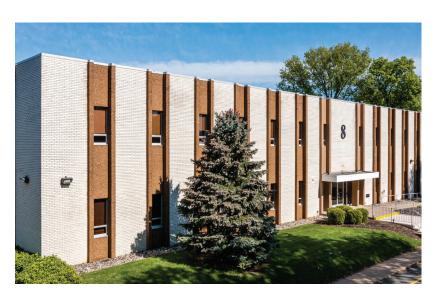

# 8 Ridgedale Avenue (2 Wing Drive)

CEDAR KNOLLS, NJ

## **UPSCALE FLEX/INDUSTRIAL SPACE**

### **Property/Building Features**

- · Located in office/flex park at the corner of Ridgedale Ave and Wing Drive
- · Abundant on-site parking
- · Monument and building signage available
- On-site management
- · Close proximity to ALL major highways
- Suitable for ANY light industrial use, recreational use, instructional OR general offices