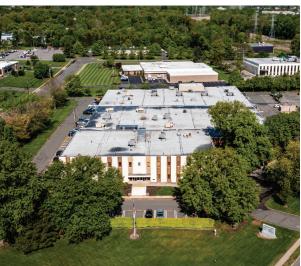

# 8 Ridgedale Avenue (2 Wing Drive)

CEDAR KNOLLS, NJ

### **Property/Building Features**

- · Located in office/flex park at the corner of Ridgedale Ave and Wing Drive
- · Abundant on-site parking
- · Monument and building signage available
- On-site management
- · Close proximity to ALL major highways
- Suitable for ANY light industrial use, recreational use, instructional OR general offices