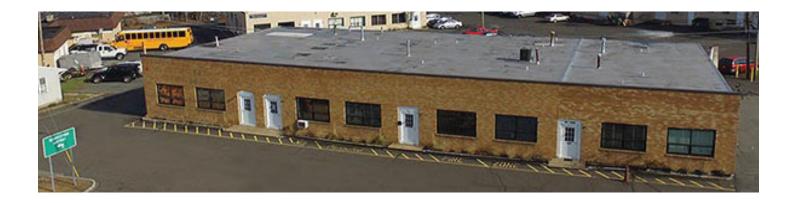

# Flex Units for Lease East Hanover, NJ 12-16 Littell Road

## **Available Space**

Each unit contains:

- · Warehouse space
- · Overhead door
- Loading dock (UPS height)
- Bathroom
- · New windows, LED lighting
- 14' ceilings

Call for Availability and Pricing

# **Property/Building Features**

- ± 56,500 sf
- The industrial park has a multitude of businesses, including light manufacturing, food preparation, offices, and warehousing. Dine in or take out From David Alan's Marketplace
- Immediate access to Route 10. Proximate to I-287, 280, 80 and 46
- B-2 Business Zone. Click here to view the B-2 Zoning List