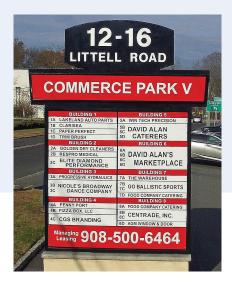

# Flex Units for Lease East Hanover, NJ 12-16 Littell Road

# **Property/Building Features**

- ± 56,500 sf
- The industrial park has a multitude of businesses, including light manufacturing, food preparation, offices, and warehousing. Dine in or take out From David Alan's Marketplace
- Immediate access to Route 10. Proximate to I-287, 280, 80 and 46
- B-2 Business Zone. Click here to view the B-2 Zoning List