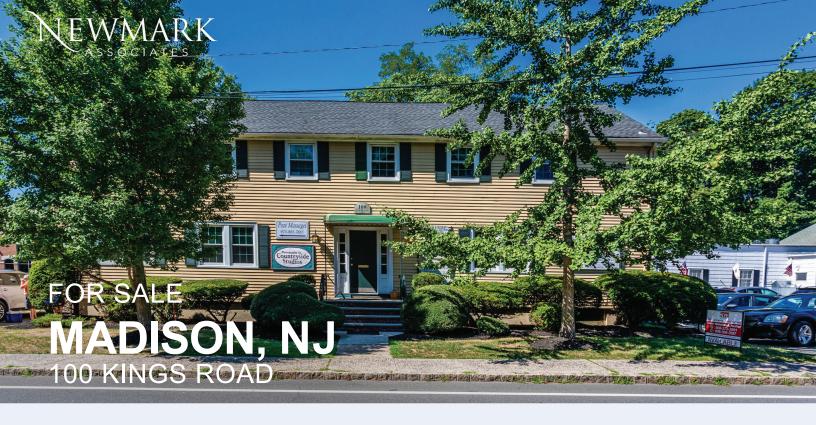

# DEVELOPMENT OPPORTUNITY IDEAL FOR OWNER/USER OR DEVELOPER

#### **BUILDING FEATURES**

- +/- 7600 sf building on .21 acres
- 2 stories
- Zoning: CBD1
- 1 Block from Madison Train Station
- · Accessible from Rt 24/287
- Walking distance to Downtown Madison
- Adjacent to Madison YMCA
- <u>Click here</u> for Architectural Development Plans