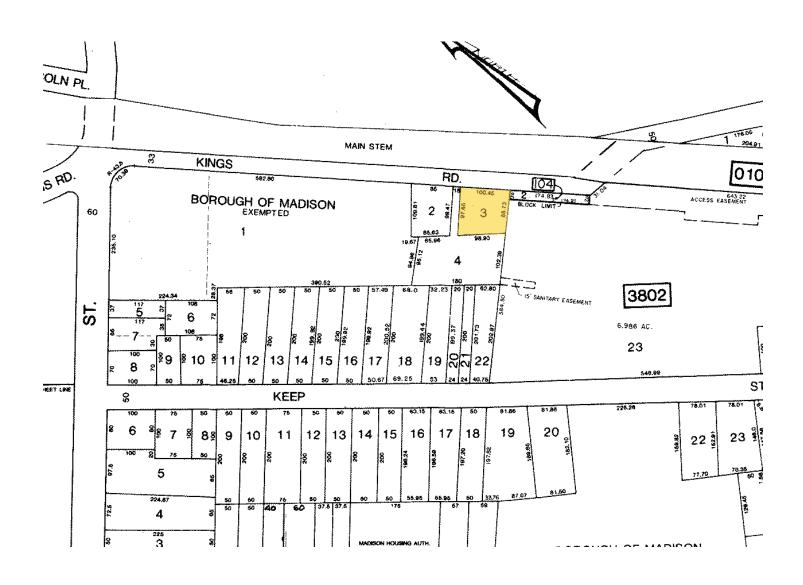

#### **BUILDING FEATURES**

- +/- 7600 sf building on .21 acres
- 2 stories
- Zoning: CBD1
- 1 Block from Madison Train Station
- · Accessible from Rt 24/287
- Walking distance to Downtown Madison
- Adjacent to Madison YMCA
- <u>Click here</u> for Architectural Development Plans