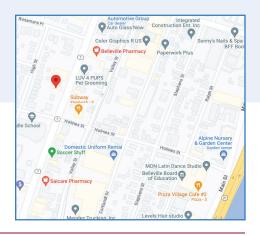

#### Strategically Located:

No de

 $\mathbb{H}$ 

- Minutes to Newark Airport
- Centrally located in Belleville
  Business District
- Easy access to Garden State Parkway, Rte 3, and Rte 21
- Local transit line
- Easy walk to shops, restaurants, grocery stores