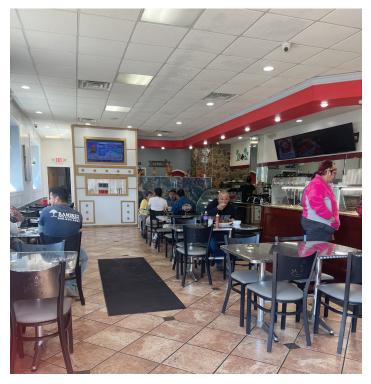

#### **1st Floor**

Fully operational restaurant

A

- Working kitchen with hood
- 2 bathrooms
- Ample indoor seating
- Outdoor patio seating

# **INTERIOR IMAGES**

**SITE PLAN** 