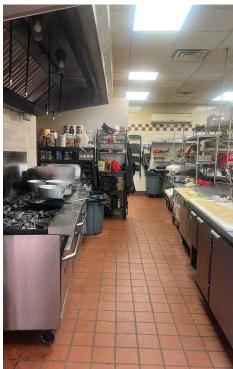

# **INTERIOR IMAGES**

#### 1st Floor

- Fully operational restaurant
- · Working kitchen with hood
- One ADA bathroom
- Ample indoor seating
- Outdoor patio seating