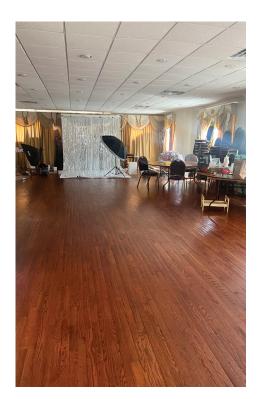

# **INTERIOR IMAGES**

#### 1st Floor

- Fully operational restaurant
- · Working kitchen with hood
- One ADA bathroom
- Ample indoor seating
- Outdoor patio seating

#### 2nd Floor

- · Open event space
- Bar and buffet areas
- Approved apartment with kitchen and shower
- · Private office
- · Private bathroom