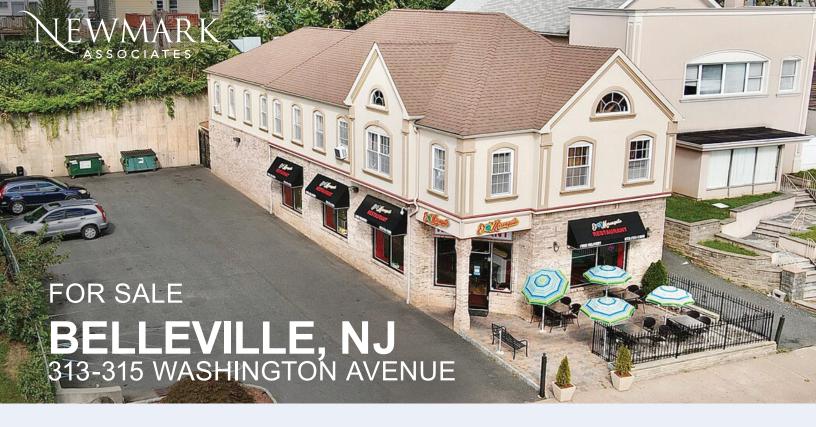

## RESTAURANT AND EVENT SPACE FOR SALE

### **BUILDING FEATURES**

- Approx. 5400 sf of freestanding retail on 2 floors
- · Fully leased
- · Heavy foot traffic
- 10 on-site parking spaces
- Outdoor seating
- · High ceilings
- · Rear door access
- · Visibility on Washington Avenue
- Neighboring office building available by same owner
- Zoned mixed use

#### 1st Floor

- Fully operational restaurant
- · Working kitchen with hood
- One ADA bathroom
- Ample indoor seating
- Outdoor patio seating

**Asking Price: \$1,115,000** 