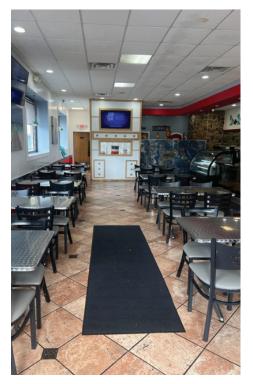

# **INTERIOR IMAGES**

#### 1st Floor

- Fully operational restaurant
- · Working kitchen with hood
- One ADA bathroom
- Ample indoor seating
- Outdoor patio seating