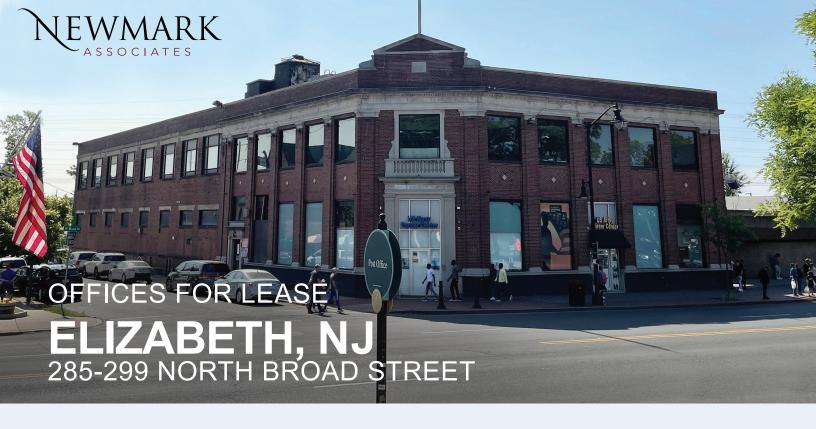

## PRIME DOWNTOWN LOCATION NEAR TO NEW TRAIN PLATFORM

### **BUILDING FEATURES**

- · High visibility North Broad Street corner location
- First floor tenants include US Immigration and Army/Navy Recruitment Center
- Abundant on-site parking
- Additional off-site overnight commercial parking available
- Near to Garden State Parkway, public transportation and Newark Liberty Airport
- Walking distance to local restaurants, shopping and banks.