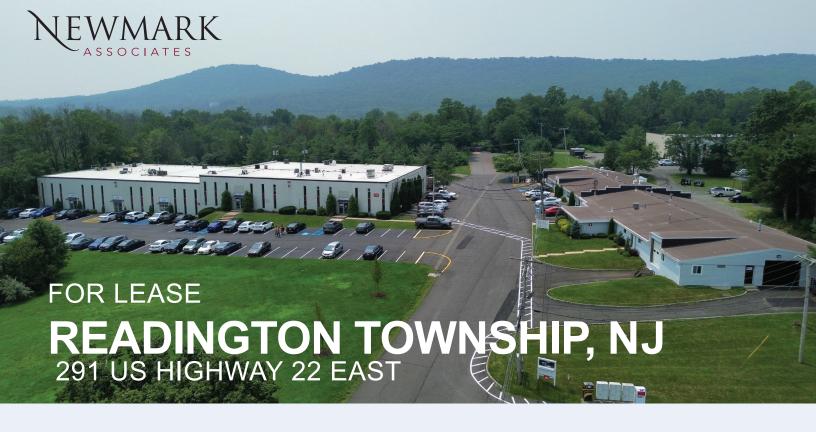

## WAREHOUSE/ASSEMBLY FLEX UNITS/LAB SPACE AVAILABLE

## **PROPERTY FEATURES**

- Salem Industrial Park
- Zoning: ROM1 permitted uses include: professional, administrative and business offices, product assembly, wholesaling, research, testing and analytical laboratories
- · 24 hour access
- Direct access to Route 22
- Abundant parking