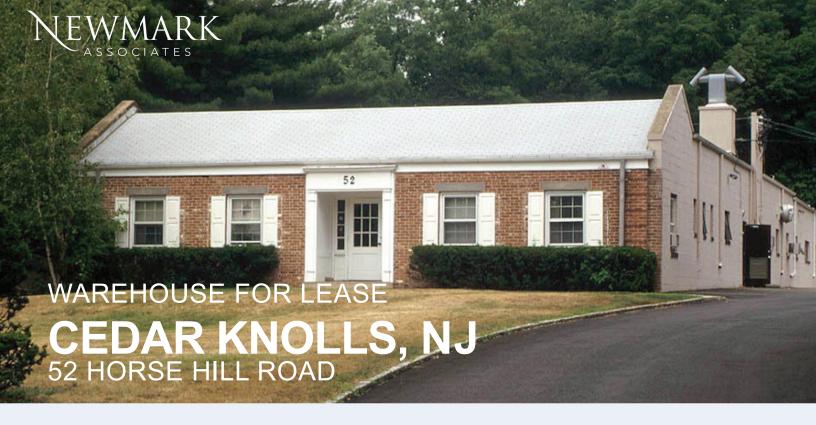

## WAREHOUSE AVAILABLE IMMEDIATELY

### **AVAILABLE SPACE**

- Approx. 13,000 sf
- · Front location with window line
- Private office with private entrance
- Heated
- Three bathrooms
- No columns
- · Drive in with man door
- · Additional loading docks possible

## **PROPERTY FEATURES**

- 12 ft ceiling height / 10.5 to the beams
- 120-480V power
- · 70 parking spots
- · Security cameras
- · Park like setting
- Proximity to Downtown Morristown, train line, shops, restaurants, Route 287, Rt 80 and Rt 24
- · Click here for zoning

**Asking Rental Rate \$16.00 NNN** 