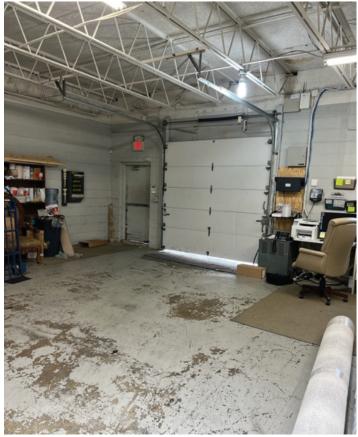

### **AVAILABLE SPACE**

- Approx. 13,000 sf
- · Front location with window line
- Private office with private entrance
- Heated
- Three bathrooms
- No columns
- · Drive in with man door
- · Additional loading docks possible

## **PROPERTY FEATURES**

- 12 ft ceiling height / 10.5 to the beams
- 120-480V power
- · 70 parking spots
- · Security cameras
- · Park like setting
- Proximity to Downtown Morristown, train line, shops, restaurants, Route 287, Rt 80 and Rt 24
- · Click here for zoning