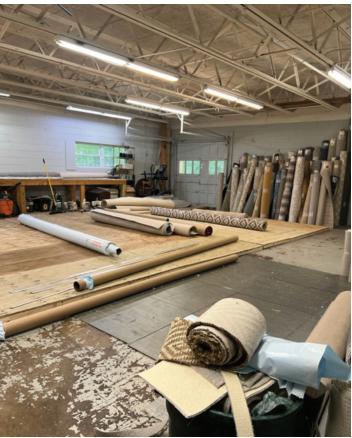

### **AVAILABLE SPACE**

- Approx. 13,000 sf
- · Front location with window line
- Private office with private entrance
- Heated
- Three bathrooms
- No columns
- · Drive in with man door
- · Additional loading docks possible

## **PROPERTY FEATURES**

- 12 ft ceiling height / 10.5 to the beams
- 120-480V power
- · 70 parking spots
- · Security cameras
- · Park like setting
- Proximity to Downtown Morristown, train line, shops, restaurants, Route 287, Rt 80 and Rt 24
- · Click here for zoning