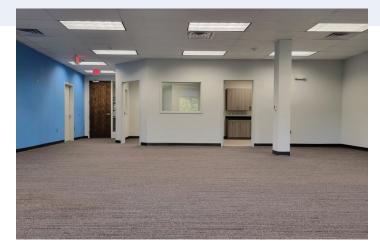

### **Available Space**

Suite 203: +/- 1866 sf

- Two (2) Offices
- Large Open Bullpen
- Eat-In Kitchen

Rental Rate: \$17.00 psf + Tenant Electric