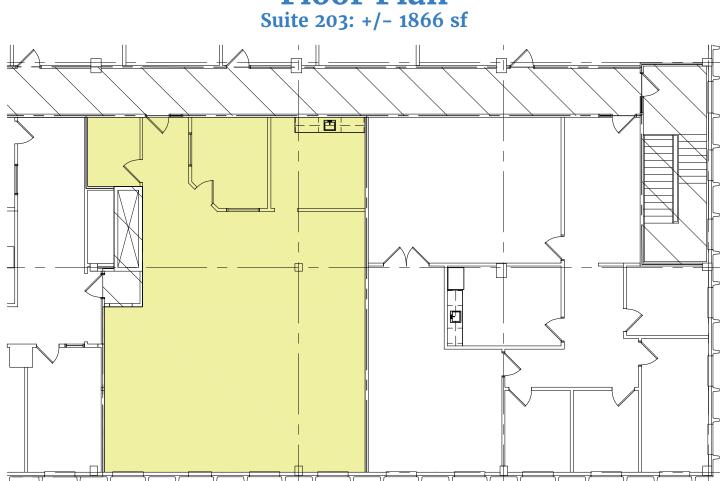

**Floor Plan** 

ewmark

2023 Newmark Associates, CRE, LLC. Information obtained from sources deemed to be reliable. However, no guarantee, warrant or representation is made as to accuracy of the information presented which is submitted subject to errors, omission, change of price, rental or other conditions, prior sale lease, financing or withdrawal without notice. Projections, opinions, assumptions or estimates are provided for example only, and may not represent current or future performance. Interested parties should consult their tax and legal advisors and conduct a thorough investigation of the property and any prospective transaction.

### **Available Space**

Suite 203: +/- 1866 sf

- Two (2) Offices
- Large Open Bullpen
- Eat-In Kitchen

Rental Rate: \$17.00 psf + Tenant Electric