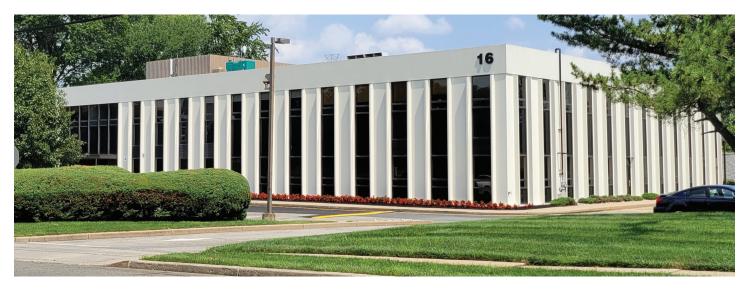

# 16 Wing Drive

CEDAR KNOLLS, NJ

### **Property/Building Features**

- Building Size: +/- 32,000 sf
- 2 story building w/ elevator
- Abundant parking
- Near Hanover Marriott & Parsippany Hilton
- Close proximity to daycare facility, ShopRite of Morristown and Wegmans
- Near all major highways