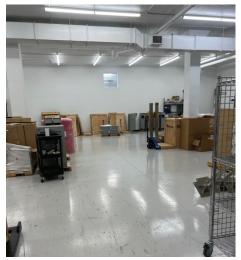

#### WAREHOUSE FEATURES

- Approx 7300 sf of warehouse on each floor
- 800/380 Power with full back up generator system
- · Security cameras throughout building and property
- 2 Stories with warehouse/distribution/storage on both floors
- <u>Click here for zoning:</u> LIOR Light Industrial/ Office Research District
- Drive In plus Freight Elevator
- Easy Access to Rt. 80/46/287