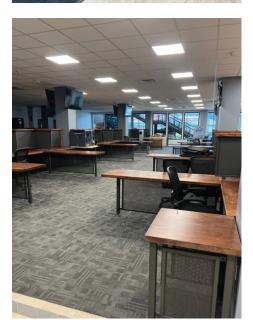

### **PROPERTY AND OFFICE FEATURES**

- 28,700 sf on 9.2 acres
- Ideal for owner/user
- Newly renovated, beautifully appointed office space
- New furniture available
- · Updated kitchen on both floors
- Multiple large offices and conference rooms
- New HVAC with multiple zones
- 45 parking spaces