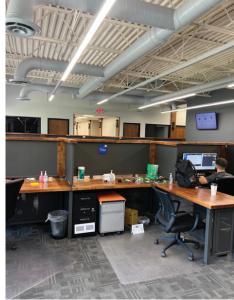

### **PROPERTY AND OFFICE FEATURES**

- 28,700 sf on 9.2 acres
- Ideal for owner/user
- Newly renovated, beautifully appointed office space
- New furniture available
- · Updated kitchen on both floors
- Multiple large offices and conference rooms
- New HVAC with multiple zones
- 45 parking spaces