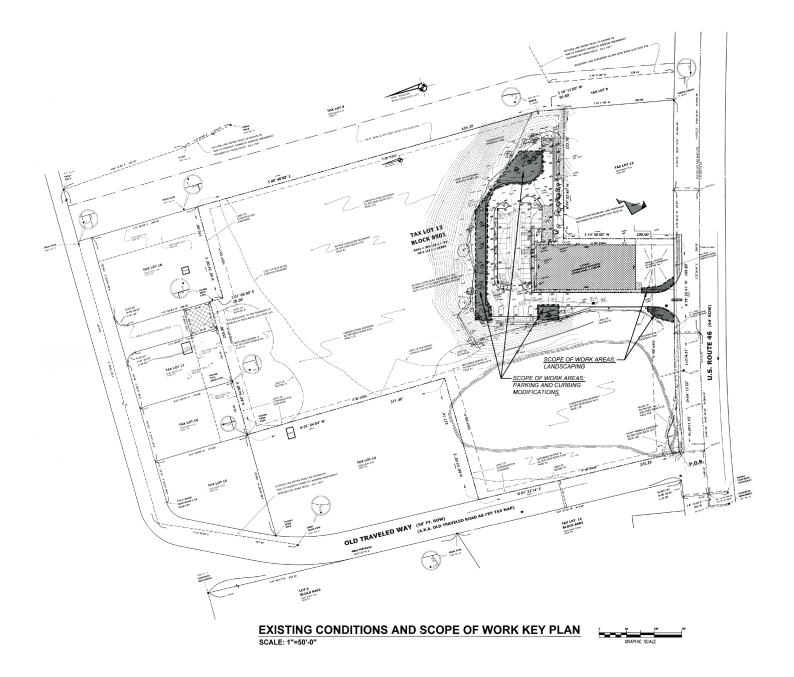

### **PROPERTY AND OFFICE FEATURES**

- 28,700 sf on 9.2 acres
- Ideal for owner/user
- Newly renovated, beautifully appointed office space
- New furniture available
- · Updated kitchen on both floors
- Multiple large offices and conference rooms
- New HVAC with multiple zones
- 45 parking spaces