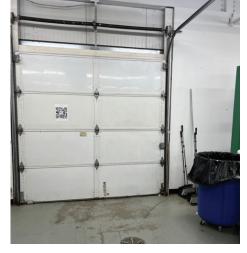

#### WAREHOUSE FEATURES

- Approx 7300 sf of warehouse on each floor
- 800/380 Power with full back up generator system
- · Security cameras throughout building and property
- 2 Stories with warehouse/distribution/storage on both floors
- <u>Click here for zoning:</u> LIOR Light Industrial/ Office Research District
- Drive In plus Freight Elevator
- Easy Access to Rt. 80/46/287