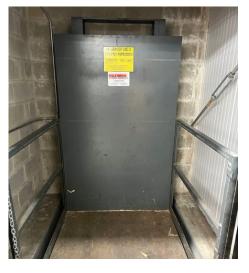

#### WAREHOUSE FEATURES

- Approx 7300 sf of warehouse on each floor
- 800/380 Power with full back up generator system
- · Security cameras throughout building and property
- 2 Stories with warehouse/distribution/storage on both floors
- <u>Click here for zoning:</u> LIOR Light Industrial/ Office Research District
- Drive In plus Freight Elevator
- Easy Access to Rt. 80/46/287