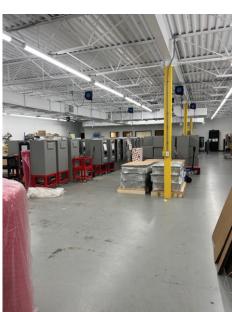

#### WAREHOUSE FEATURES

- Approx 7300 sf of warehouse on each floor
- 800/380 Power with full back up generator system
- · Security cameras throughout building and property
- 2 Stories with warehouse/distribution/storage on both floors
- <u>Click here for zoning:</u> LIOR Light Industrial/ Office Research District
- Drive In plus Freight Elevator
- Easy Access to Rt. 80/46/287