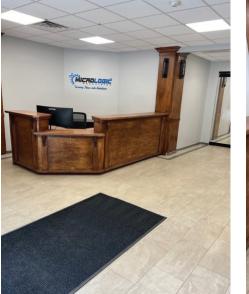

### **PROPERTY AND OFFICE FEATURES**

- 28,700 sf on 9.2 acres
- Ideal for owner/user
- Newly renovated, beautifully appointed office space
- New furniture available
- · Updated kitchen on both floors
- Multiple large offices and conference rooms
- New HVAC with multiple zones
- 45 parking spaces