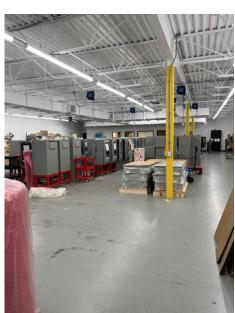

#### WAREHOUSE FEATURES

- Approx 7300 sf of warehouse on each floor
- 800/380 Power with full back up generator system
- · Security cameras throughout building and property
- 2 Stories with warehouse/distribution/storage on both floors
- <u>Click here for zoning:</u> LIOR Light Industrial/ Office Research District
- Drive In plus Freight Elevator
- Easy Access to Rt. 80/46/287