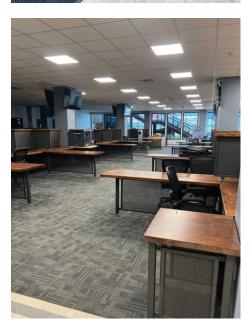

### **PROPERTY AND OFFICE FEATURES**

- 28,700 sf on 9.2 acres
- Ideal for owner/user
- Newly renovated, beautifully appointed office space
- New furniture available
- · Updated kitchen on both floors
- Multiple large offices and conference rooms
- New HVAC with multiple zones
- 45 parking spaces