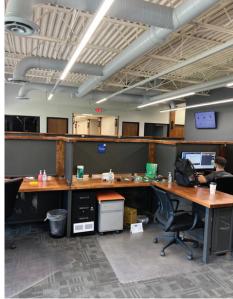

### **PROPERTY AND OFFICE FEATURES**

- 28,700 sf on 9.2 acres
- Ideal for owner/user
- Newly renovated, beautifully appointed office space
- New furniture available
- · Updated kitchen on both floors
- Multiple large offices and conference rooms
- New HVAC with multiple zones
- 45 parking spaces