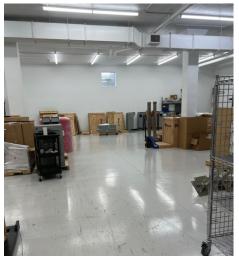

#### WAREHOUSE FEATURES

- Approx 7300 sf of warehouse on each floor
- 800/380 Power with full back up generator system
- · Security cameras throughout building and property
- 2 Stories with warehouse/distribution/storage on both floors
- <u>Click here for zoning:</u> LIOR Light Industrial/ Office Research District
- Drive In plus Freight Elevator
- Easy Access to Rt. 80/46/287