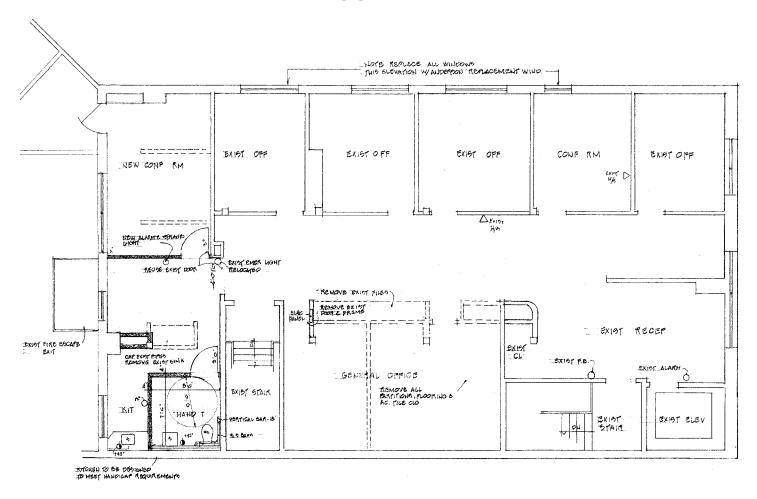

## **FLOOR PLAN**

FLOOR PLAN MAY NOT BE DRAWN TO SCALE

### **AVAILABLE SPACE**

- · Approx. 3000 sf for lease
- · Seven (7) Private offices
- Reception area
- Conference room
- · Bullpen area w/ cubicles
- · Private bathroom and kitchenette
- Two (2) on-site parking spots included