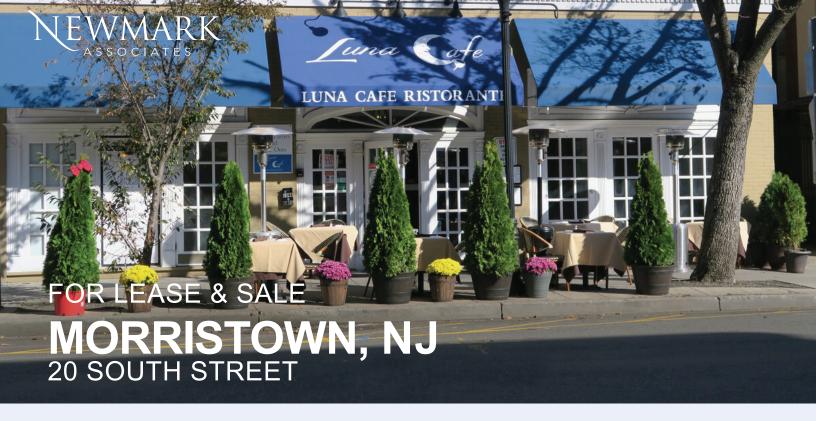

# MIXED USE OFFICE BUILDING AVAILABLE STEPS FROM THE MORRISTOWN GREEN!

### **BUILDING FEATURES**

- 3 story building with additional basement storage
- · Heart of Morristown, 50 feet to Morristown Green
- Walk to train, restaurants, bars, shopping and banks
- New windows installed 2018 (2nd/3rd floors)
- New A/C units installed 2018 (2nd/3rd floors)
- · Elevator building
- · Building has dedicated parking