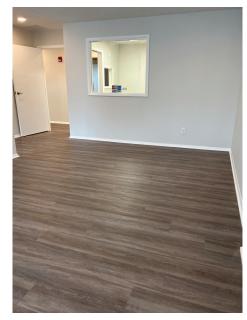

### **AVAILABLE SPACE**

- +/- 1500 sf of office/medical
- Newly renovated
- Spacious reception/waiting area
- Five (5) exam rooms, three (3) with sinks included
- One (1) ADA compliant restroom in unit
- Storage available