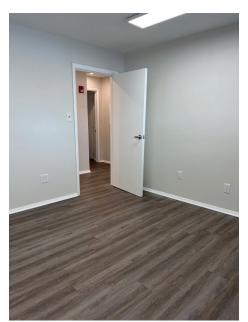

### **AVAILABLE SPACE**

- +/- 1500 sf of office/medical
- Newly renovated
- Spacious reception/waiting area
- Five (5) exam rooms, three (3) with sinks included
- One (1) ADA compliant restroom in unit
- Storage available