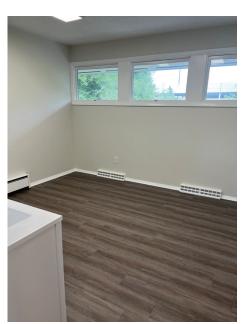

### **AVAILABLE SPACE**

- +/- 1500 sf of office/medical
- Newly renovated
- Spacious reception/waiting area
- Five (5) exam rooms, three (3) with sinks included
- One (1) ADA compliant restroom in unit
- Storage available

### **PROPERTY FEATURES**

- · Premier medical office park
- · Abundant on-site parking
- Handicapped accessible
- Five (5) minutes to Morristown Memorial Hospital
- Close proximity to downtown Morristown
- Direct access from 1-287