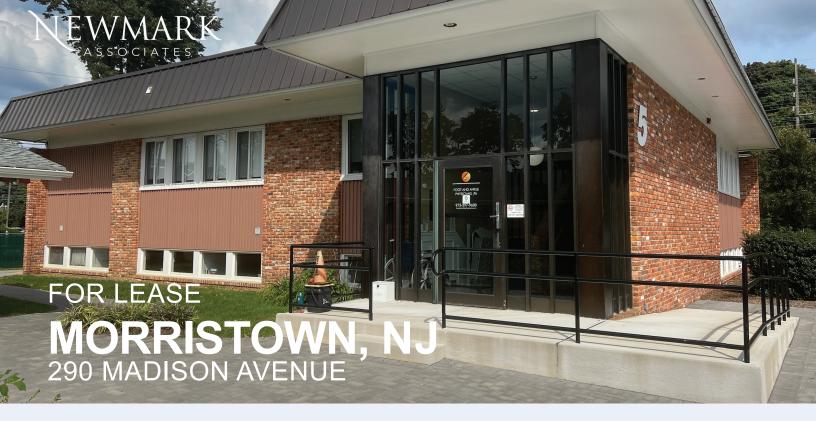

## NEWLY RENOVATED MEDICAL SUITE FOR LEASE

### **AVAILABLE SPACE**

- +/- 1500 sf turnkey medical suite
- · Modern build-out with high-end finishes
- · Reception and waiting area
- Three (3) exam rooms
- ADA compliant restroom in-unit
- Private office
- · Kitchenette/break room