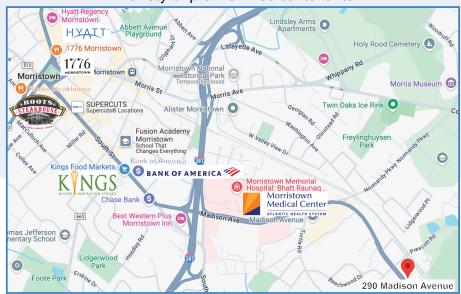

### PROPERTY FEATURES

- One (1) mile to Morristown Memorial Hospital
- Premier medical office park
- Abundant on-site parking
- · Handicapped accessible
- Close proximity to downtown Morristown
- Direct access from 1-287
- Variety of premier medical tenants