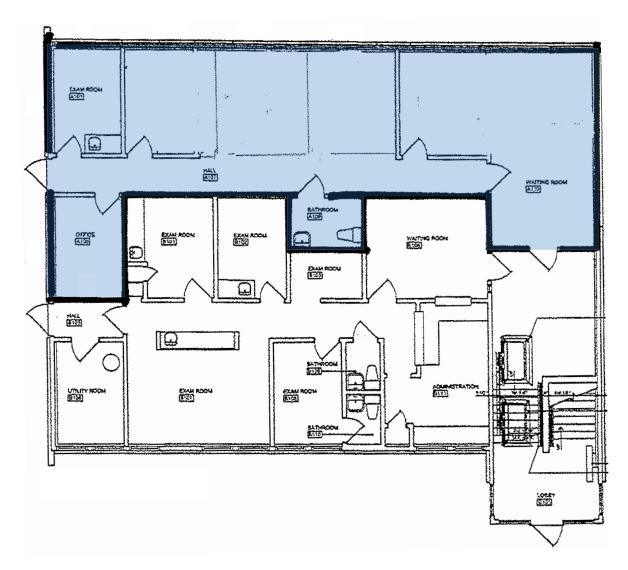

### **AVAILABLE SPACE**

- +/- 1500 sf turnkey medical suite
- · Modern build-out with high-end finishes
- · Reception and waiting area
- Three (3) exam rooms
- ADA compliant restroom in-unit
- Private office
- · Kitchenette/break room

Floor Plan Not Drawn to Scale.