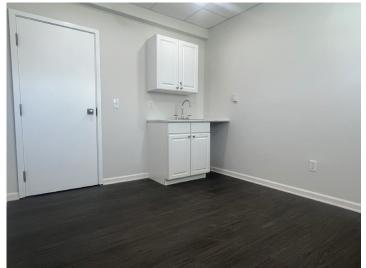

## **AVAILABLE SPACE**

- +/- 1500 sf turnkey medical suite
- · Modern build-out with high-end finishes
- · Reception and waiting area
- Three (3) exam rooms with sinks
- ADA compliant restroom in-unit
- Private office
- · Kitchenette/break room