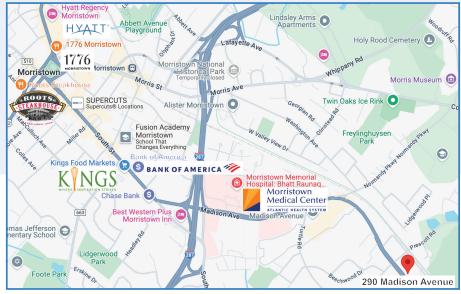

#### PROPERTY FEATURES

- One (1) mile to Morristown Memorial Hospital
- Premier medical office park
- Abundant on-site parking
- · Handicapped accessible
- Close proximity to downtown Morristown
- Direct access from 1-287
- Variety of medical tenants