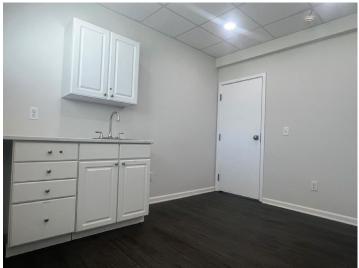

## **AVAILABLE SPACE**

- +/- 1500 sf turnkey medical suite
- · Modern build-out with high-end finishes
- · Reception and waiting area
- Three (3) exam rooms with sinks
- ADA compliant restroom in-unit
- Private office
- · Kitchenette/break room