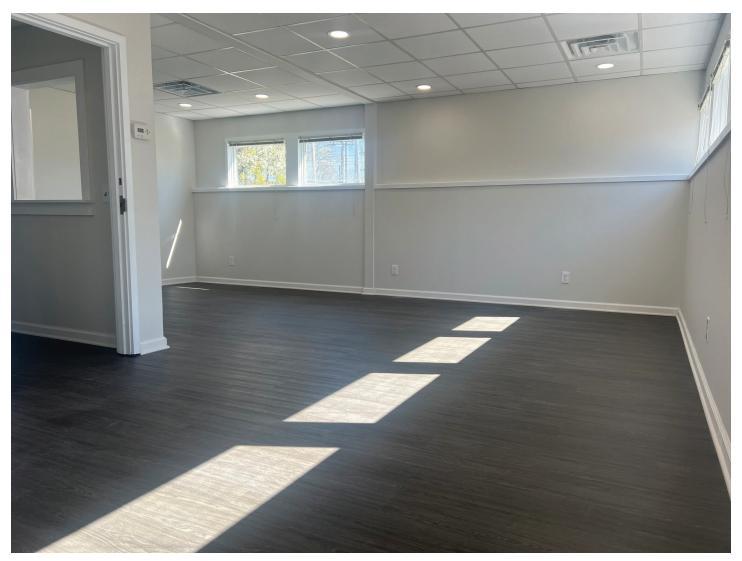

## **AVAILABLE SPACE**

- +/- 1500 sf turnkey medical suite
- · Modern build-out with high-end finishes
- · Reception and waiting area
- Three (3) exam rooms with sinks
- ADA compliant restroom in-unit
- Private office
- · Kitchenette/break room