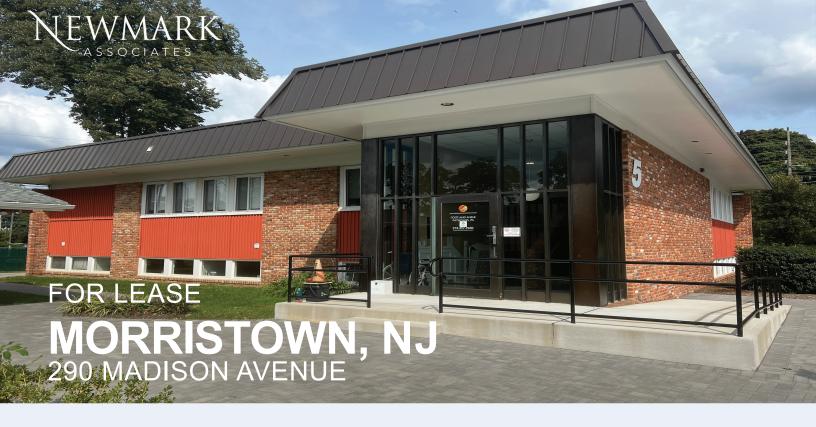

## PREMIER OFFICE/MEDICAL PROPERTY FOR LEASE

### **AVAILABLE SPACE**

- +/- 1500 sf
- Spacious reception/waiting area
- Four (4) exam rooms
- One (1) ADA compliant restroom in unit

Call for pricing.

### **PROPERTY FEATURES**

- · Premier medical office park
- · Abundant on-site parking
- Handicapped accessible
- Five (5) minutes to Morristown Memorial Hospital
- Close proximity to downtown Morristown
- · Direct access from 1-287
- Landlord willing to do work



# For more information contact:

#### **JENNA GLICK**

C: 201.306.5452

O: 973.884.4444 ext. 19

jglick@newmarkrealestate.com

NewmarkRealEstate.com | 973.884.4444 | 7 E. Frederick Place Suite 500 Cedar Knolls New Jersey 07927

2023 Newmark Associates CRE. Information obtained from sources deemed to be reliable. However, no gua