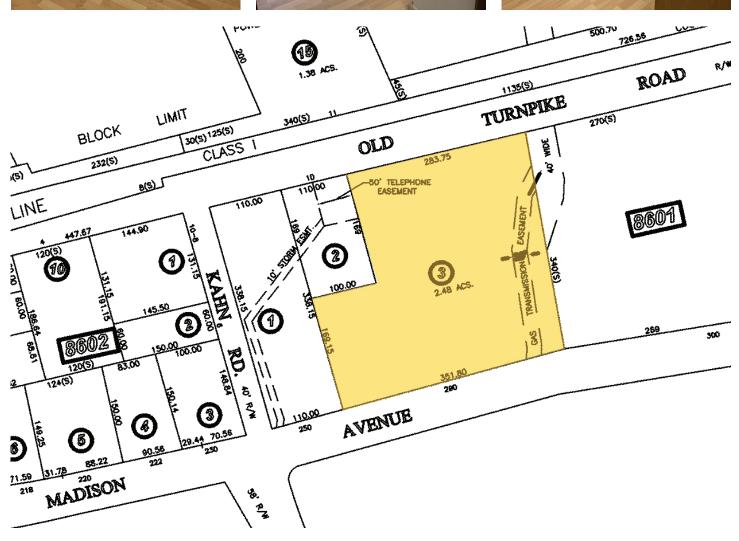

### **PROPERTY FEATURES**

- · Premier medical office park
- · Abundant on-site parking
- Handicapped accessible
- Five (5) minutes to Morristown Memorial Hospital
- Close proximity to downtown Morristown
- · Direct access from 1-287
- Landlord willing to do work