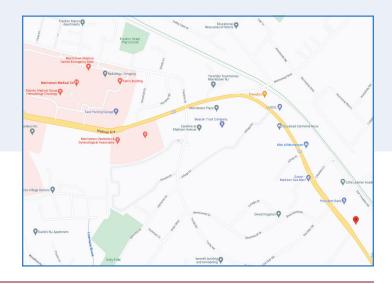

### **PROPERTY FEATURES**

- One (1) mile to Morristown Memorial Hospital
- Premier medical office park
- Abundant on-site parking
- Handicapped accessible
- · Close proximity to downtown Morristown
- Direct access from 1-287
- · Variety of premier medical tenants