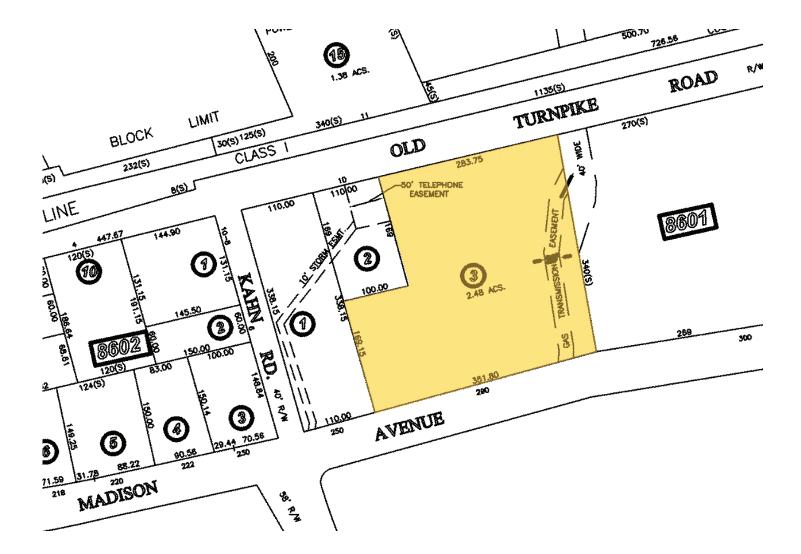

orristown
- Direct access from 1-287
- · Variety of premier medical tenants



NewmarkRealEstate.com | 973.884.4444 | 7 E. Frederick Place Suite 500 Cedar Knolls New Jersey 07927

2024 Newmark Associates CRE. Information obtained from sources deemed to be reliable. However, no guarantee, warrant or representation is made as to accuracy of the information presented which is submitted subject to errors, omission, change of price, rental or other conditions, prior sale lease, financing or withdrawal without notice. Projections, opinions, assumptions or estimates are provided for example only, and may not represent current or future performance. Interested parties should consult their tax and legal advisors and conduct a thorough investigation of the property and any prospective transaction.



NewmarkRealEstate.com | 973.884.4444 | 7 E. Frederick Place Suite 500 Cedar Knolls New Jersey 07927

2024 Newmark Associates CRE. Information obtained from sources deemed to be reliable. However, no guarantee, warrant or representation is made as to accuracy of the information presented which is submitted subject to errors, omission, change of price, rental or other conditions, prior sale lease, financing or withdrawal without notice. Projections, opinions, assumptions or estimates are provided for example only, and may not represent current or future performance. Interested parties should consult their tax and legal advisors and conduct a thorough investigation of the property and any prospective transaction.