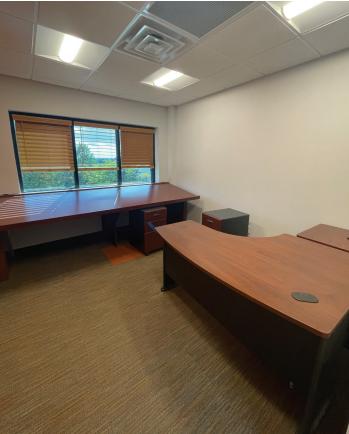

#### Unit O

- +/- 1750 sf of office space
- Seven beautifully appointed private offices
- Large bull pen
- Private bathroom
- 12 ft. ceilings with new LED lighting
- Furniture available
- · Exposed brick wall with loft-like setting
- · Sky light with great natural light