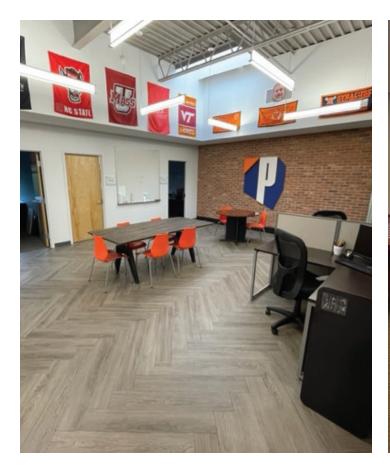

#### Unit O

- +/- 1750 sf of office space
- Seven beautifully appointed private offices
- Large bull pen
- Private bathroom
- 12 ft. ceilings with new LED lighting
- Furniture available
- · Exposed brick wall with loft-like setting
- · Sky light with great natural light