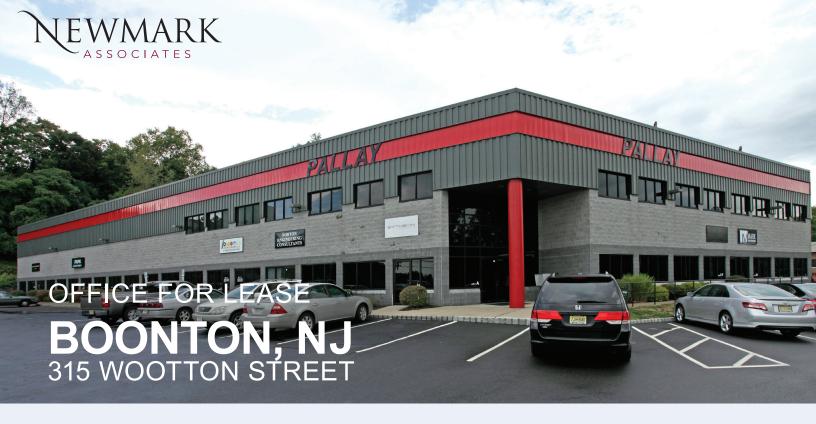

## PROPERTY/BUILDING FEATURES

- +/-30,000 sf of flex space
- Two story building
- Parking ratio 4.17/1000
- Zoning I-1
- · Ample power
- · Signage available
- Proximity to Route 287/80/46/280 and Downtown Boonton
- Next to Walmart, banks, shops and restaurants
- Power 120/240 3 Phase