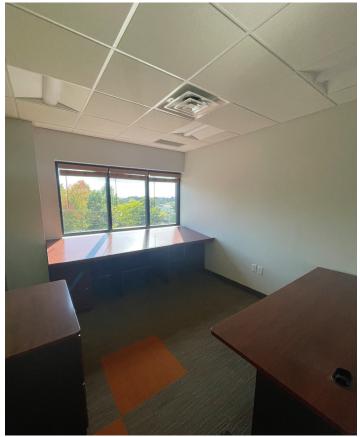

#### Unit O

- +/- 1750 sf of office space
- Seven beautifully appointed private offices
- Large bull pen
- Private bathroom
- 12 ft. ceilings with new LED lighting
- Furniture available
- · Exposed brick wall with loft-like setting
- · Sky light with great natural light