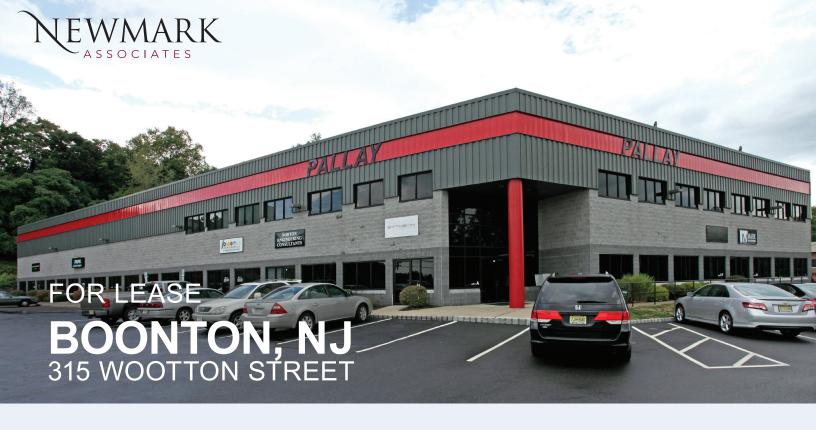

## OFFICE WITH WAREHOUSE FOR LEASE

#### PROPERTY/BUILDING FEATURES

- +/-30,000 sf of flex space
- · Two story building
- Parking ratio 4.17/1000
- Zoning I-1
- · Ample power
- Signage available
- Proximity to Route 287/80/46/280 and Downtown Boonton
- Next to Walmart, banks, shops and restaurants
- Power 120/240 3 Phase