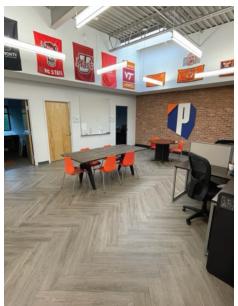

#### **AVAILABLE SPACE**

- · Approx. 7250 sf available on two floors
- Unit divisible to 1800 sf
- 20 Plus beautifully appointed offices
- Fully heated and air conditioned
- Reception area, conference room and multiple executive offices
- · Large kitchen and break room for collaboration
- · Furniture available
- 6 Private updated bathrooms
- Storage room, IT room, copy room
- One warehouse with over size drive in approx. 20 ft by 20 ft
- One warehouse for storage with loading dock and room for expansion