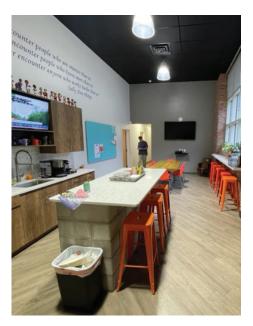

#### **AVAILABLE SPACE**

- · Approx. 7250 sf available on two floors
- Unit divisible to 1800 sf
- 20 Plus beautifully appointed offices
- Fully heated and air conditioned
- Reception area, conference room and multiple executive offices
- · Large kitchen and break room for collaboration
- · Furniture available
- 6 Private updated bathrooms
- Storage room, IT room, copy room
- One warehouse with over size drive in approx. 20 ft by 20 ft
- One warehouse for storage with loading dock and room for expansion