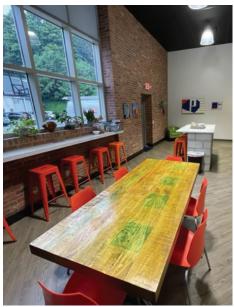

#### **AVAILABLE SPACE**

- · Approx. 7250 sf available on two floors
- Unit divisible to 1800 sf
- 20 Plus beautifully appointed offices
- Fully heated and air conditioned
- Reception area, conference room and multiple executive offices
- · Large kitchen and break room for collaboration
- · Furniture available
- 6 Private updated bathrooms
- Storage room, IT room, copy room
- One warehouse with over size drive in approx. 20 ft by 20 ft
- One warehouse for storage with loading dock and room for expansion