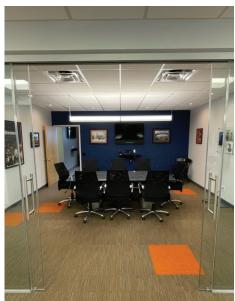

#### **AVAILABLE SPACE**

- · Approx. 7250 sf available on two floors
- Unit divisible to 1800 sf
- 20 Plus beautifully appointed offices
- Fully heated and air conditioned
- Reception area, conference room and multiple executive offices
- · Large kitchen and break room for collaboration
- · Furniture available
- 6 Private updated bathrooms
- Storage room, IT room, copy room
- One warehouse with over size drive in approx. 20 ft by 20 ft
- One warehouse for storage with loading dock and room for expansion