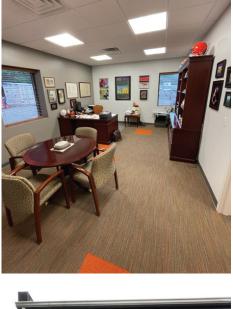

#### **AVAILABLE SPACE**

- · Approx. 7250 sf available on two floors
- Unit divisible to 1800 sf
- 20 Plus beautifully appointed offices
- Fully heated and air conditioned
- Reception area, conference room and multiple executive offices
- · Large kitchen and break room for collaboration
- · Furniture available
- 6 Private updated bathrooms
- Storage room, IT room, copy room
- One warehouse with over size drive in approx. 20 ft by 20 ft
- One warehouse for storage with loading dock and room for expansion