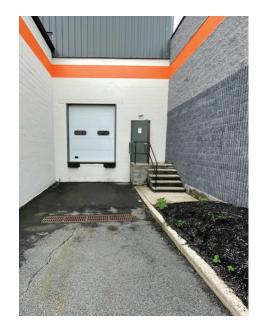

#### **AVAILABLE SPACE**

- · Approx. 7250 sf available on two floors
- Unit divisible to 1800 sf
- 20 Plus beautifully appointed offices
- Fully heated and air conditioned
- Reception area, conference room and multiple executive offices
- · Large kitchen and break room for collaboration
- · Furniture available
- 6 Private updated bathrooms
- Storage room, IT room, copy room
- One warehouse with over size drive in approx. 20 ft by 20 ft
- One warehouse for storage with loading dock and room for expansion

#### PROPERTY/BUILDING FEATURES

- +/-30,000 sf of flex space
- · Two story building
- Parking ratio 4.17/1000
- Zoning I-1
- · Ample power
- Signage available
- Proximity to Route 287/80/46/280 and Downtown Boonton
- Next to Walmart, banks, shops and restaurants
- Power 120/240 3 Phase