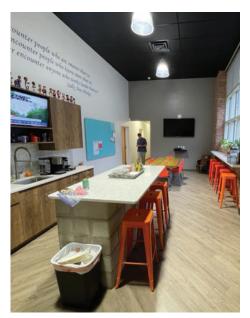

#### Unit 3

- +/- 1800 sf of office space
- · Five beautifully appointed private offices
- · Large bull pen
- Private bathroom