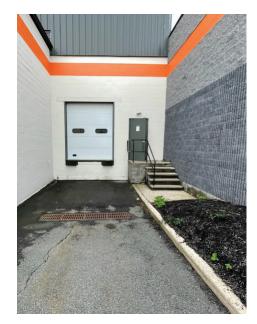

#### Unit 1 and 2

- +/- 2500 sf of open warehouse with offices
- Can be combined to +/- 5000 sf total
- Drive-in access with oversized door of approx. 20 ft. x 20 ft.
- Approx. three offices and conference room
- · Newly built bathrooms, kitchenette
- · Fully heated and air conditioned
- 3 Phase power 120/240
- 17 ft. ceilings