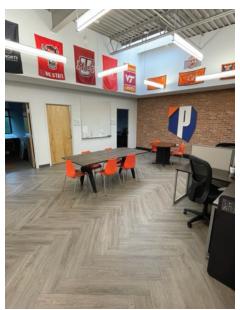

#### Unit 3

- +/- 1800 sf of office space
- · Five beautifully appointed private offices
- · Large bull pen
- Private bathroom