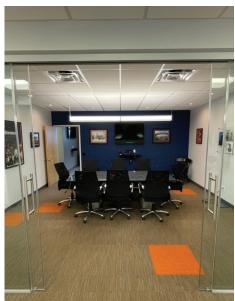

#### Unit 1 and 2

- +/- 2500 sf of open warehouse with offices
- Can be combined to +/- 5000 sf total
- Drive-in access with oversized door of approx. 20 ft. x 20 ft.
- Approx. three offices and conference room
- · Newly built bathrooms, kitchenette
- · Fully heated and air conditioned
- 3 Phase power 120/240
- 17 ft. ceilings