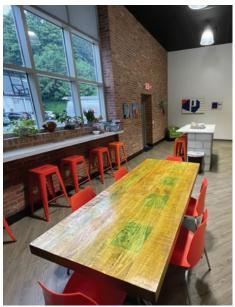

#### Unit 3

- +/- 1800 sf of office space
- · Five beautifully appointed private offices
- · Large bull pen
- Private bathroom