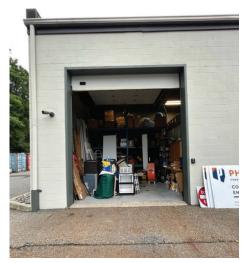

#### Unit 1 and 2

- +/- 2500 sf of open warehouse with offices
- Can be combined to +/- 5000 sf total
- Drive-in access with oversized door of approx. 20 ft. x 20 ft.
- Approx. three offices and conference room
- · Newly built bathrooms, kitchenette
- · Fully heated and air conditioned
- 3 Phase power 120/240
- 17 ft. ceilings