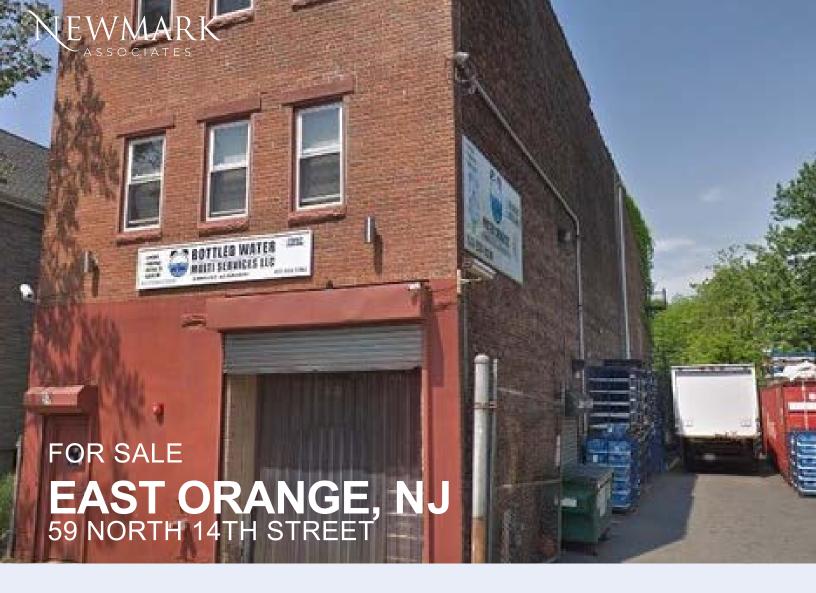

## RARE INDUSTRIAL OPPORTUNITY AVAILABLE FOR SALE!

## **BUILDING FEATURES**

- +/- 2500 sf per floor
- 3 Story industrial building
- Drive-in door / roll-up door / man door
- · Fenced in parking lot
- · Fully air conditioned and heated
- Prime location in major distribution hub