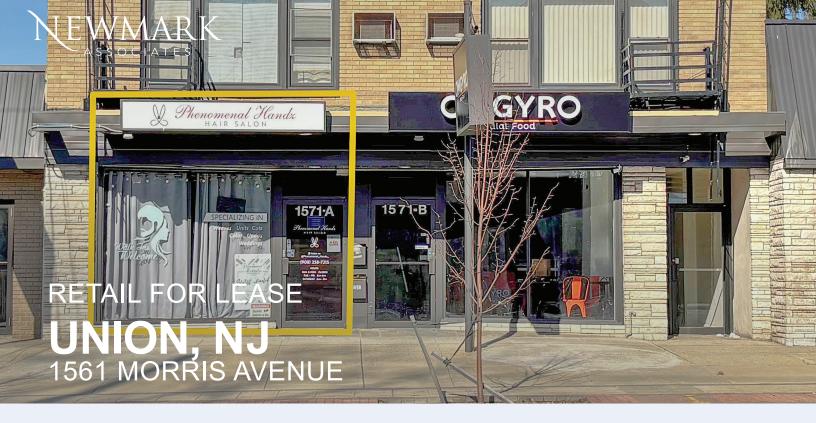

### **AVAILABLE SPACE**

- · Approximately 1000 sf
- 1 Large window lined front retail
- Water hookups
- 1 Office
- 1 Restroom
- Retail/office ideal for hair salon, nail salon or professional office

## **BUILDING FEATURES**

- 2-Story 10,000 sf
- Retail
- 24 hour access
- On-site parking
- Handicap accessible
- Morris Avenue signage
- Close proximity to Garden State Parkway and US Highway 22
- Walking distance to banking, shopping, and eateries including the Mark Twain Diner