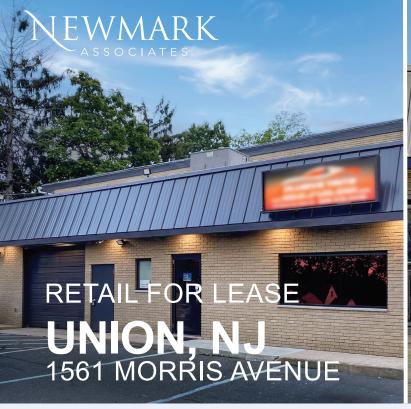

### **BUILDING FEATURES**

- 2-Story 10,000 sf
- Retail
- 24 hour access
- On-site parking
- · Handicap accessible
- · Morris Avenue signage
- Close proximity to Garden State Parkway and US Highway 22
- Walking distance to banking, shopping, and eateries including the Mark Twain Diner