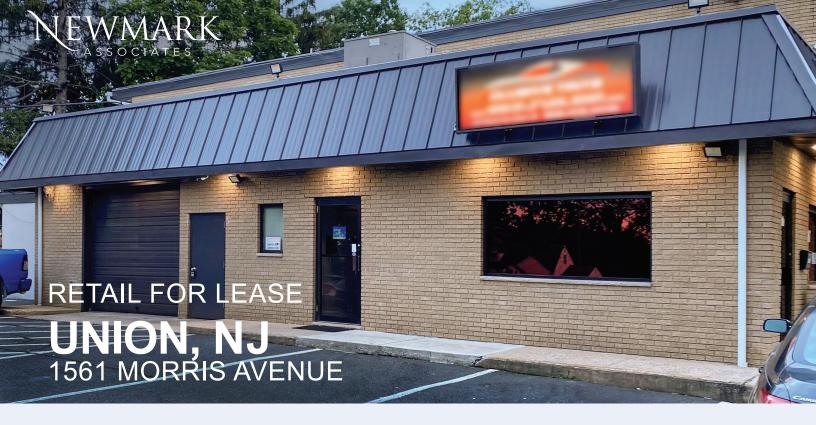

## **AVAILABLE SPACE**

- · Approximately 1370 sf
- Drive-in bay, height = 9ft, width = 10ft
- End-cap space
- Two entrances (front and side)
- 1 Large window lined front retail
- 1 Work area
- 1 Storage room
- 1 Office
- 1 Restroom
- Ideal for car services such as radio installation, tinting, tires, and other retailers

## **BUILDING FEATURES**

- 2-Story 10,000 sf
- Retail
- 24 hour access
- · On-site parking
- · Handicap accessible
- Morris Avenue signage
- Close proximity to Garden State Parkway and US Highway 22
- Walking distance to banking, shopping, and eateries including the Mark Twain Diner