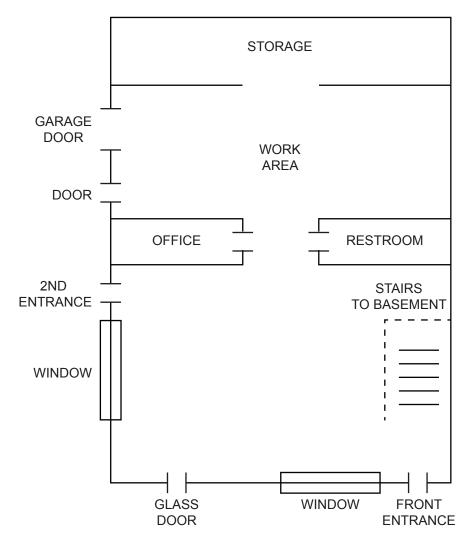

## **AVAILABLE SPACE**

- · Approximately 1370 sf
- Drive-in bay, height = 9ft, width = 10ft
- End-cap space
- Two entrances (front and side)
- 1 Large window lined front retail
- 1 Work area
- 1 Storage room
- 1 Office
- 1 Restroom
- Ideal for car services such as radio installation, tinting, tires, and other retailers

# **FLOOR PLAN**

FLOOR PLAN NOT DRAWN TO SCALE