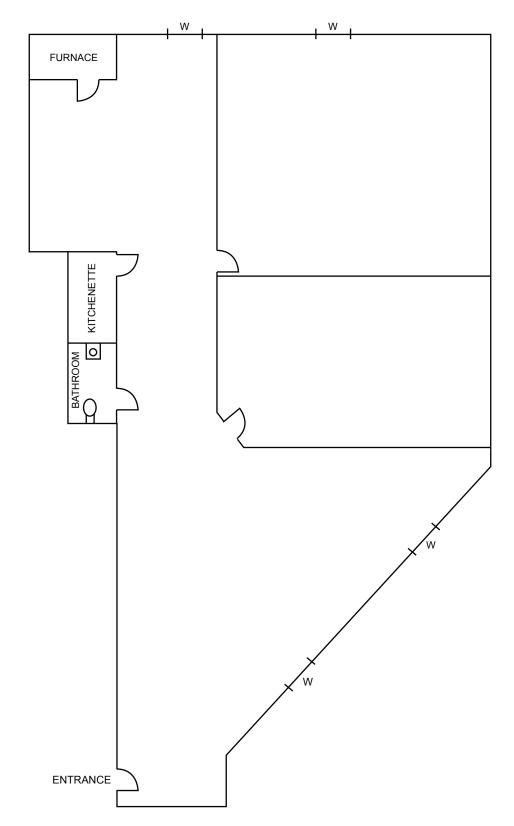

## **AVAILABLE SPACE**

- Approx. 700 sf condo
- Zoned office/medical
- · Reception/waiting area
- · Three private offices
- · Bathroom in space
- · Kitchenette with sink
- Two dedicated covered parking spots
- Currently used as salon/cosmetic services
- Interior Ring Camera

FLOOR PLAN NOT DRAWN TO SCALE.