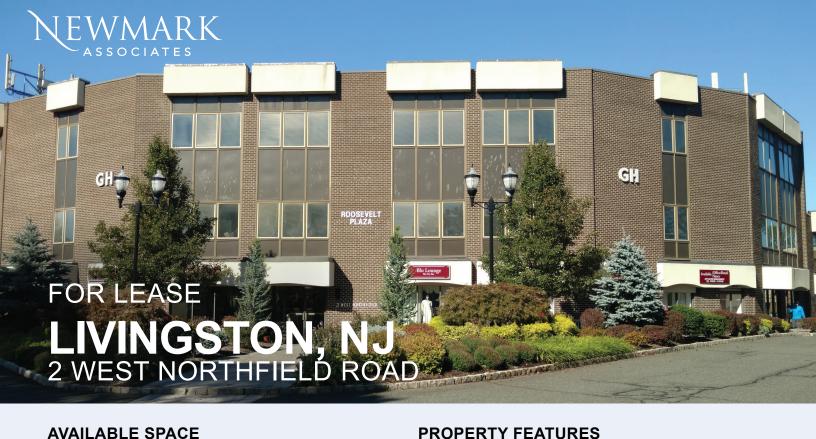

## **AVAILABLE SPACE**

- Suite 304: Approx 750 sf (with expansion up to 1385 sf)
  - Waiting area
  - Reception area
  - Two (2) offices
  - · Storage room

# **Asking Rental Rate:** \$2000/Mon Full Service (All Inclusive!)

- 3 Story building with elevator
- · Close to Routes 280, 10, and GSP
- Bus stop at property
- Walking distance to restaurants, shopping, and banks