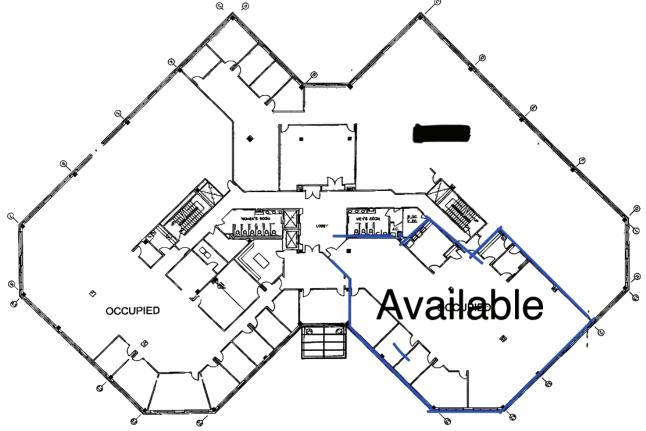

# 2ND FLOOR APPROX. 6000 SF (DIVISIBLE)

#### FLOOR PLAN MAY NOT BE DRAWN TO SCALE

NewmarkRealEstate.com | 973.884.4444 | 7 E. Frederick Place Suite 500 Cedar Knolls New Jersey 07927

2023 Newmark Associates CRE. Information obtained from sources deemed to be reliable. However, no guarantee, warrant or representation is made as to accuracy of the information presented which is submitted subject to errors, omission, change of price, rental or other conditions, prior sale lease, financing or withdrawal without notice. Projections, opinions, assumptions or estimates are provided for example only, and may not represent current or future performance. Interested parties should consult their tax and legal advisors and conduct a thorough investigation of the property and any prospective transaction.