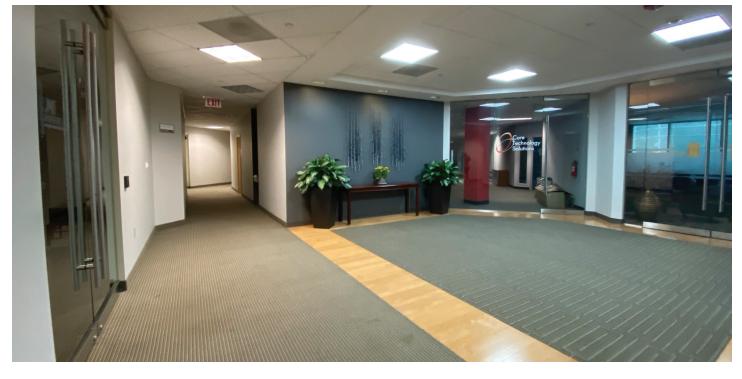

#### **BUILDING FEATURES**

- 85,000 sf three-story modern office building
- On-site management
- Cafeteria
- Monument signage available
- 24/7 Access
- Abundant parking (5-1000 sf ratio)
- Full building back-up generator
- · Overhead receiving/loading doors
- 5 mins from Morristown
- Near all major highways