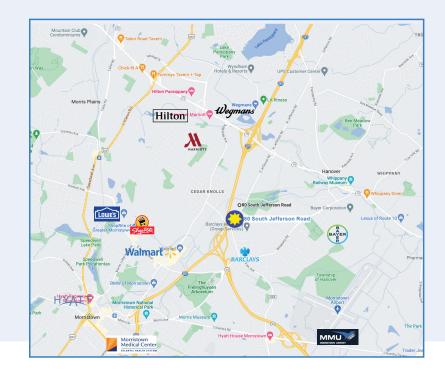

# BELOW MARKET SALE OPPORTUNITY WHIPPANY, NJ 80 S. JEFFERSON ROAD

#### **BUILDING FEATURES**

- 85,000 sf three-story modern office building
- On-site management
- Cafeteria
- Monument signage available
- 24/7 Access
- Abundant parking (5-1000 sf ratio)
- Full building back-up generator
- · Overhead receiving/loading doors
- 5 mins from Morristown
- Near all major highways