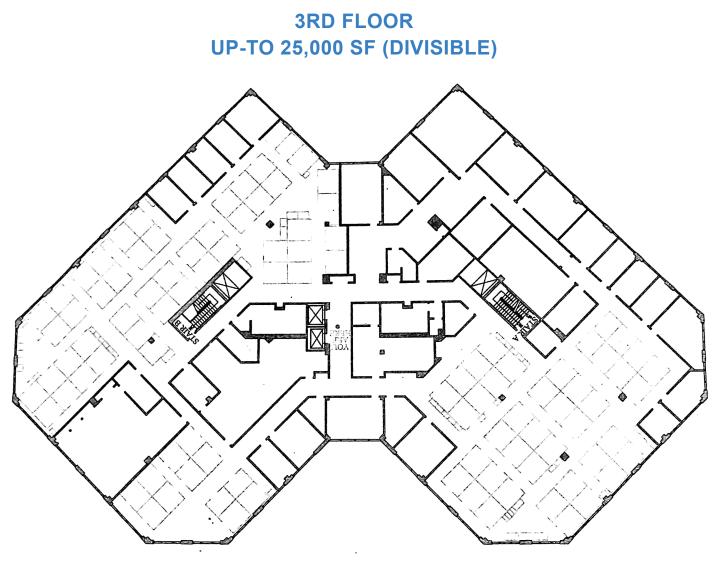

## **CURRENT AVAILABLE SPACES**

- 1st Floor and 3rd Floor
  - Up-to 25,000 sf (divisible) on each floor
- 2nd Floor
- Approx. 6000 sf (divisible)