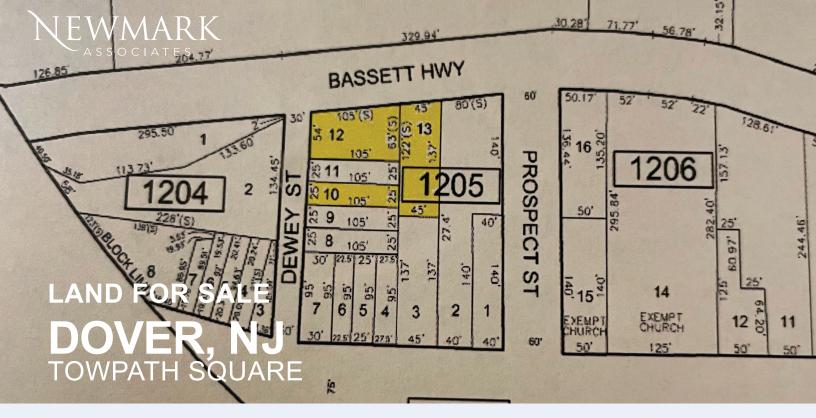

## **AVAILABLE**

• Lots 10, 12, 13

## **PROPERTY FEATURES**

- · Land that is part of an approved plan to build 95 market rate apartments and 7 for-sale townhomes
- 30 year PILOT for market rate apartments, 5 year tax abatement for townhomes
- No low income requirement
- Qualified Opportunity Zone (QOZ)
- No rent control
- No retail component
- Walking distance to train station (0.4 mile)