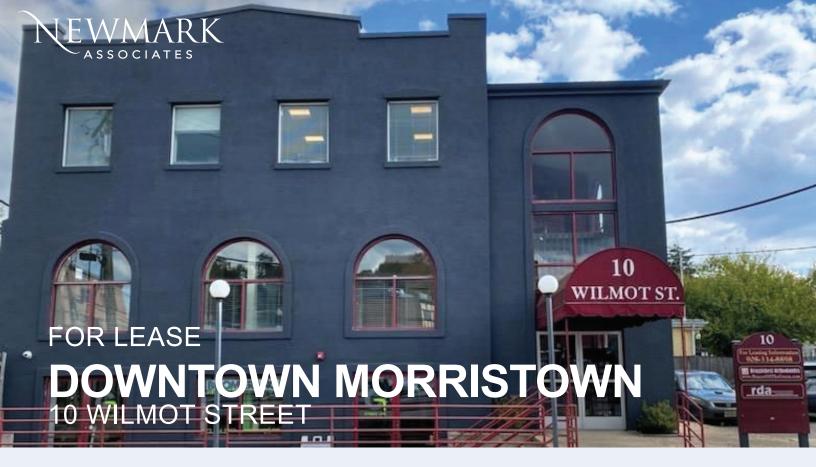

# FITNESS STUDIO/PERSONAL CARE SPACE FOR LEASE

# **PROPERTY FEATURES**

- Three (3) story mixed use property
- · Municipal parking available
- Monument signage
- Walking distance to NYC bound NJT train station, bus stop, restaurants, banking
- One block from Morrristown Green
- ½ mile from Route 287 with direct access to Routes 80/24/78