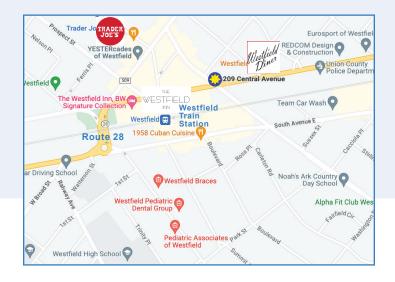

## **PROPERTY FEATURES**

- · Abundant parking on site
- · Located on a busy intersection
- · Well-maintained property
- Walking distance to NJ Transit train station
- · Walking distance to banks, shops, and restaurants