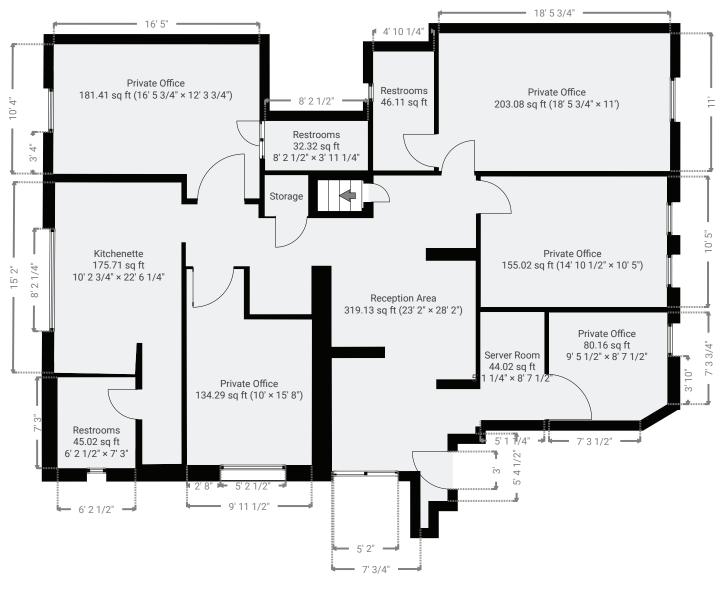

### **AVAILABLE SPACE**

- Approx 2000 sf walk-up (second floor)
- Reception area
- Four (4) rooms
- One (1) breakroom/kitchenette
- Three (3) restrooms
- Perfect space for Medi Spa

### **Floor Plan**

Floor Plan Not Drawn to Scale.

<sup>2023</sup> Newmark Associates CRE. Information obtained from sources deemed to be reliable. However, no guarantee, warrant or representation is made as to accuracy of the information presented which is submitted subject to errors, omission, change of price, rental or other conditions, prior sale lease, financing or withdrawal without notice. Projections, opinions, assumptions or estimates are provided for example only, and may not represent current or future performance. Interested parties should consult their tax and legal advisors and conduct a thorough investigation of the property and any prospective transaction.