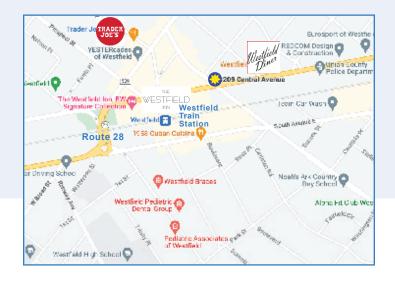

## LOCATED AT THE CORNER OF CENTRAL AVE & N AVE E

### **PROPERTY FEATURES**

- · Abundant parking on site
- · Located on a busy intersection
- · Well-maintained property
- Walking distance to NJ Transit train station
- Walking distance to banks, shops, and restaurants