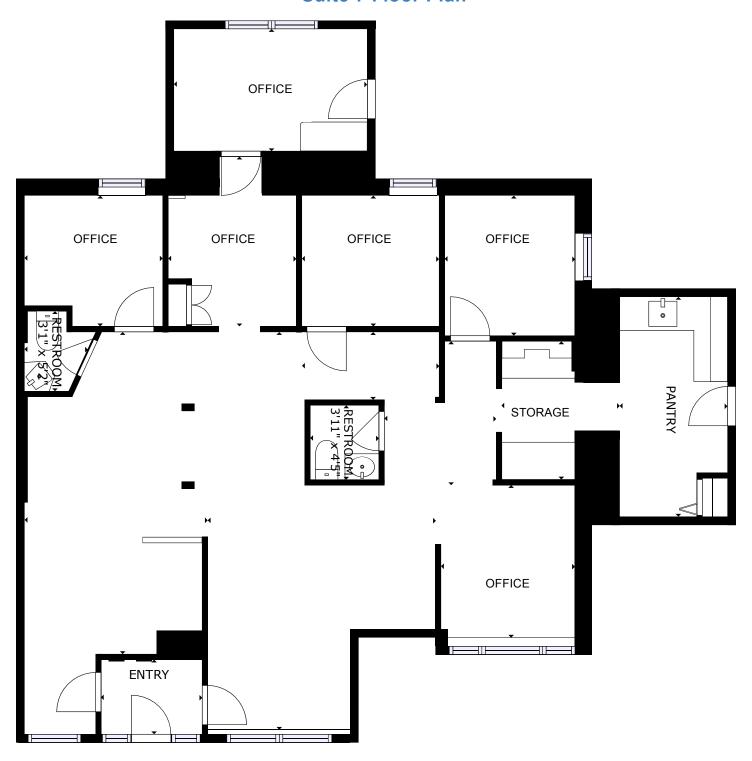

#### Suite 7

- Approximately 1400 sf
- · Potential for 6 private offices
- · Large open area
- · Kitchenette and 2 private restrooms
- Ideal for professional/medical offices including legal, financial, and physical therapy

# Suite 7 Floor Plan

Floor Plan Not Drawn to Scale