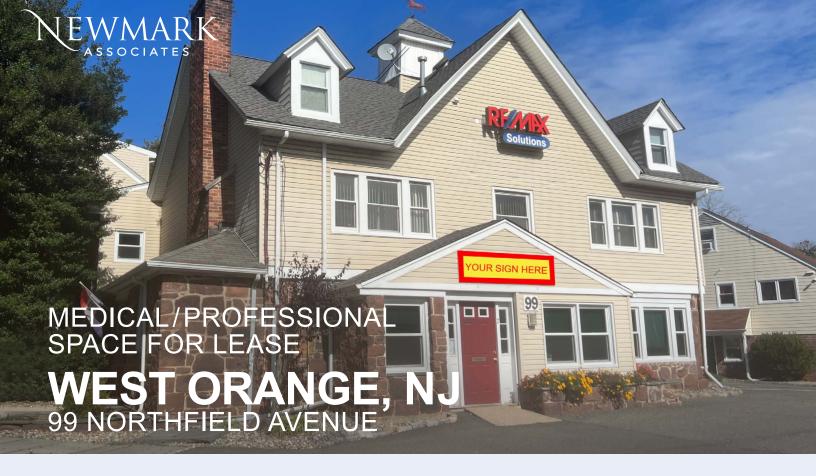

# **PROPERTY FEATURES**

- Approximately 4200 sf mixed use building
- On site parking
- · Signage on building
- · Close Proximity to Routes 280, 10, and Main Street
- · Located at traffic light at Northfield Ave/Whittingham Ave
- OB-1 Zone