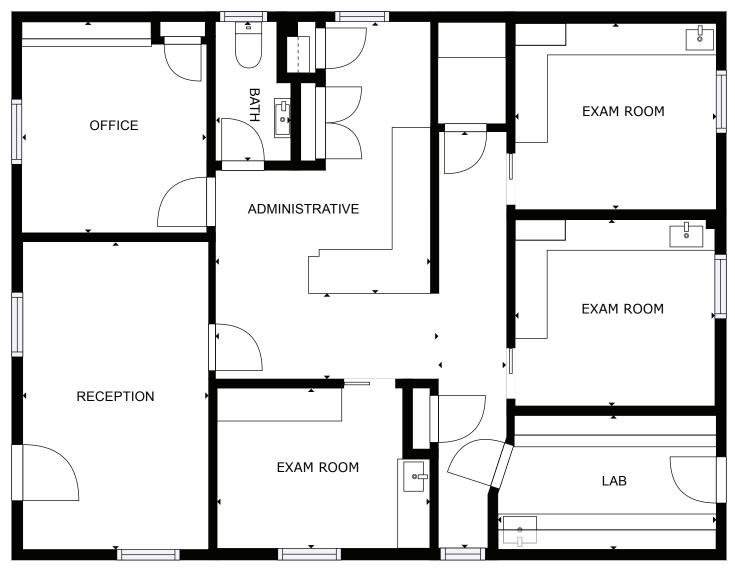

#### Suite 1

- · Approximately 1000 sf
- · 3 exam rooms and lab
- 1 private office
- · Reception and private restroom
- · Currently built out as dental office with new air compressor

## Suite 1 Floor Plan

## **Floor Plan Not Drawn to Scale**

NewmarkRealEstate.com | 973.884.4444 | 7 E. Frederick Place Suite 500 Cedar Knolls New Jersey 07927

2023 Newmark Associates CRE. Information obtained from sources deemed to be reliable. However, no guarantee, warrant or representation is made as to accuracy of the information presented which is submitted subject to errors, omission, change of price, rental or other conditions, prior sale lease, financing or withdrawal without notice. Projections, opinions, assumptions or estimates are provided for example only, and may not represent current or future performance. Interested parties should consult their tax and legal advisors and conduct a thorough investigation of the property and any prospective transaction.