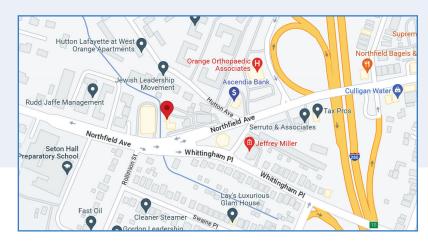

# **PROPERTY FEATURES**

- Approximately 4200 sf mixed use building
- On site parking
- Signage on building
- Close Proximity to Routes 280, 10, and Main Street

99

- Located at traffic light at Northfield Ave/Whittingham Ave
- OB-1 Zone