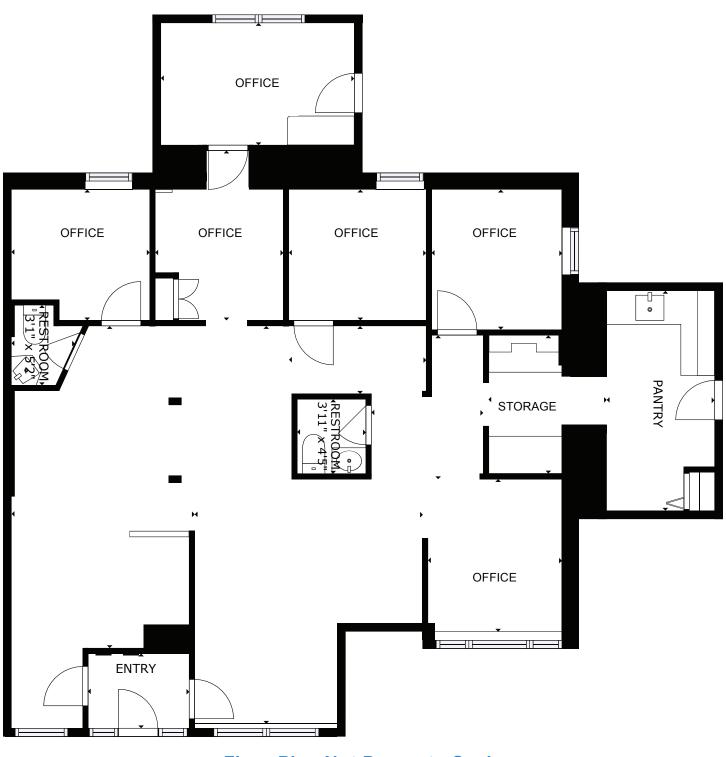

#### Suite 7

- · Approximately 1400 sf
- · Potential for 6 private offices
- · Large open area
- Kitchenette and 2 private restrooms
- · Ideal for professional/medical offices including legal, financial, and physical therapy

Suite 7 Floor Plan

# Floor Plan Not Drawn to Scale

NewmarkRealEstate.com | 973.884.4444 | 7 E. Frederick Place Suite 500 Cedar Knolls New Jersey 07927

2023 Newmark Associates CRE. Information obtained from sources deemed to be reliable. However, no guarantee, warrant or representation is made as to accuracy of the information presented which is submitted subject to errors, omission, change of price, rental or other conditions, prior sale lease, financing or withdrawal without notice. Projections, opinions, assumptions or estimates are provided for example only, and may not represent current or future performance. Interested parties should consult their tax and legal advisors and conduct a thorough investigation of the property and any prospective transaction.