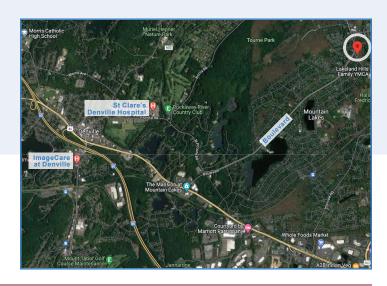

## **PROPERTY FEATURES**

- At intersection of Mt. Lakes Blvd & Fanny Rd
- Abundant parking in front & rear of building
- · Signage on Mt. Lakes Blvd
- Proximate to Boonton & Denville downtown areas
- Idyllic setting