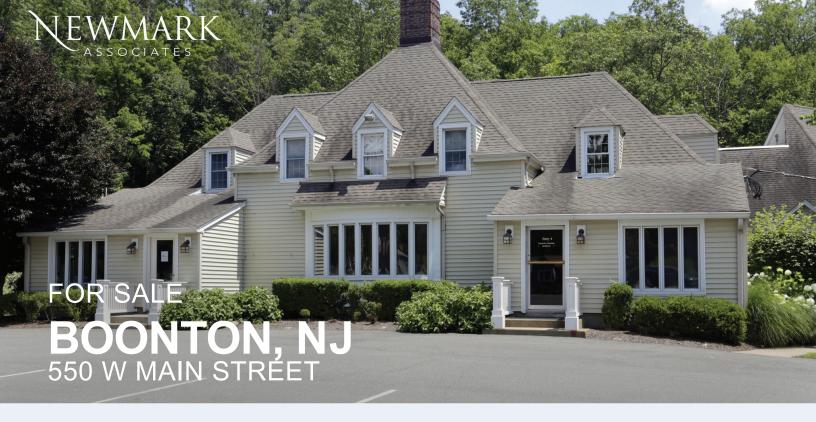

# PREMIER OFFICE BUILDING ON MT. LAKES BOULEVARD

## **BUILDING FEATURES**

- Approximately 10,000 sf, two-story office building
- Stabilized investment property with upside potential
- Space available for owner occupier
- 10 private offices
- Well-maintained interior & grounds
- Tenants include medical, wellness & professional

## **PROPERTY FEATURES**

- At intersection of Mt. Lakes Blvd & Fanny Rd
- Abundant parking in front & rear of building
- · Signage on Mt. Lakes Blvd
- Proximate to Boonton & Denville downtown areas
- Idyllic setting