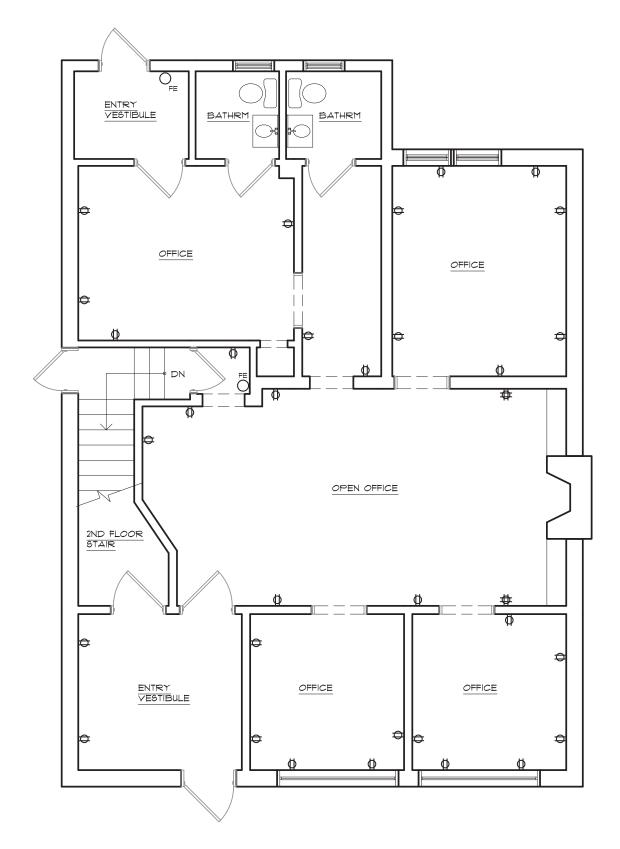

# **AVAILABLE SPACE**

- +/- 1100 sf
- · Abundant natural light
- · 4 private offices
- 1 large open space
- 2 restrooms
- Monument signage
- Second entrance from rear parking lot
- · Ideal for most professional/office/retail users

Floor Plan Not Drawn to Scale