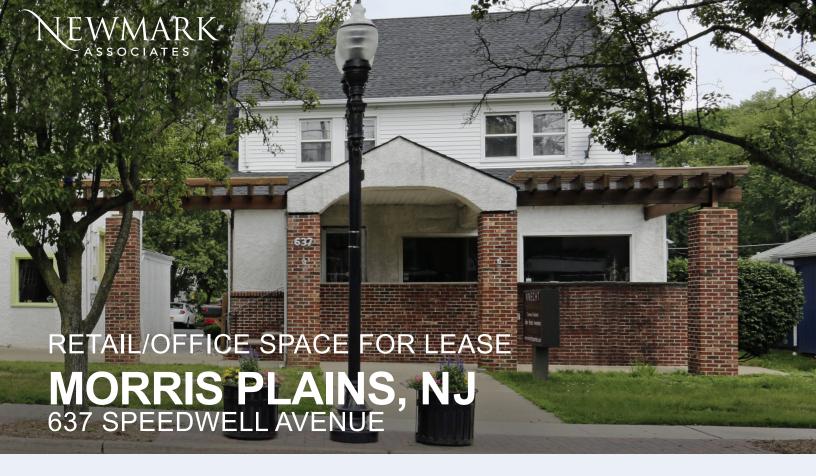

# **AVAILABLE SPACE**

- +/- 1100 sf
- · Abundant natural light
- · 4 private offices
- 1 large open space
- 2 restrooms
- Monument signage
- Second entrance from rear parking lot
- · Ideal for most professional/office/retail users

### PROPERTY FEATURES

- · Mixed use building
- On site parking
- 24 hour access
- Handicapped accessible
- Walking distance to train station, shopping, restaurants, and banking
- Proximate to Routes 287, 24, 10 and 80