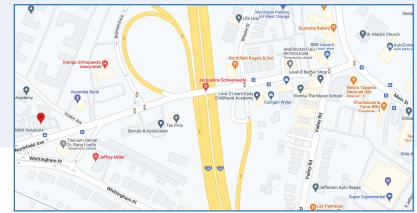

# PORTFOLIO SALE WEST ORANGE, NJ 95-97-99 NORTHFIELD AVENUE

# **PROPERTY FEATURES**

- 3 mixed use freestanding buildings totaling +/- 13,647 sf
- · 2 door freestanding garage
- · On site parking
- Monument and building signage
- · Close proximity to Route 280, Route 10, and Main Street
- On NJ Transit bus line stop, near train station
- At traffic signal at Northfield Ave/Whittingham Ave