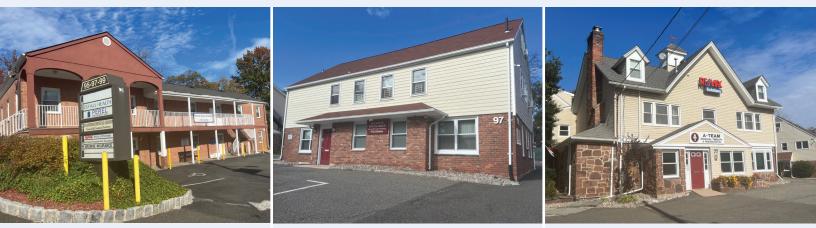

# PORTFOLIO SALE WEST ORANGE, NJ 95-97-99 NORTHFIELD AVENUE

## BUILDING 1: 95 Northfield

- +/- 5000 sf
- Four office suites

### BUILDING 2: 97 Northfield

- +/- 2532 sf
- One office suite
- One 4 bedroom apartment

#### BUILDING 3: 99 Northfield

- +/- 6118 sf
- · Seven office suites
- · One studio apartment

# **PROPERTY FEATURES**

- 3 mixed use freestanding buildings totaling +/- 13,647 sf
- · 2 door freestanding garage
- · On site parking
- Monument and building signage
- · Close proximity to Route 280, Route 10, and Main Street
- On NJ Transit bus line stop, near train station
- At traffic signal at Northfield Ave/Whittingham Ave