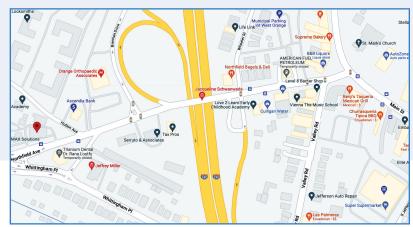

## **PROPERTY FEATURES**

- +/- 5000 sf office building
- On-site parking
- · Monument and building signage
- · Close proximity to Route 280, 10, and Main St
- Located at traffic light at Northfield Ave/Whittingham Ave
- OB-1 Zone