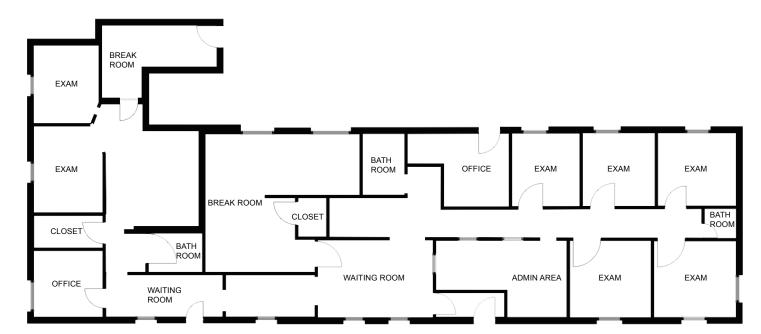

#### **First Floor**

- +/- 2500 sf (divisible)
- 7 exam rooms with sinks
- · 2 private offices
- 3 private restrooms
- · Break room, admin area, reception area

FIRST FLOOR FLOOR PLAN

## FLOOR PLAN NOT DRAWN TO SCALE

NewmarkRealEstate.com | 973.884.4444 | 7 E. Frederick Place Suite 500 Cedar Knolls New Jersey 07927

2023 Newmark Associates CRE. Information obtained from sources deemed to be reliable. However, no guarantee, warrant or representation is made as to accuracy of the information presented which is submitted subject to errors, omission, change of price, rental or other conditions, prior sale lease, financing or withdrawal without notice. Projections, opinions, assumptions or estimates are provided for example only, and may not represent current or future performance. Interested parties should consult their tax and legal advisors and conduct a thorough investigation of the property and any prospective transaction.