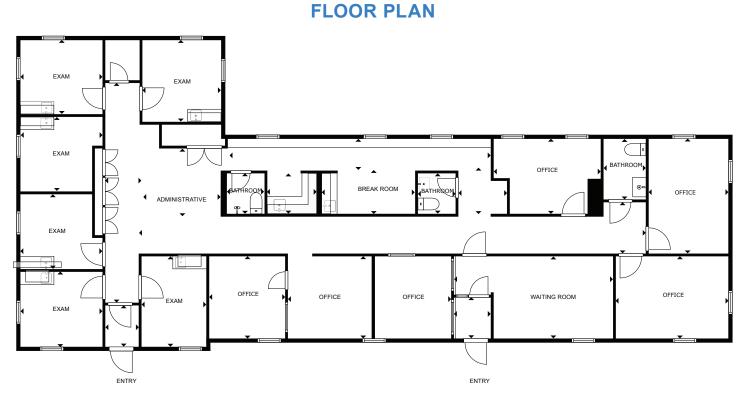

#### Second Floor

- +/- 2500 sf (divisible)
- · 6 exam rooms w/ sinks
- Potential for 6 private offices
- 3 private restrooms
- · Break room, admin area, reception area

**SECOND FLOOR** 

FLOOR PLAN NOT DRAWN TO SCALE

NewmarkRealEstate.com | 973.884.4444 | 7 E. Frederick Place Suite 500 Cedar Knolls New Jersey 07927

2023 Newmark Associates CRE. Information obtained from sources deemed to be reliable. However, no guarantee, warrant or representation is made as to accuracy of the information presented which is submitted subject to errors, omission, change of price, rental or other conditions, prior sale lease, financing or withdrawal without notice. Projections, opinions, assumptions or estimates are provided for example only, and may not represent current or future performance. Interested parties should consult their tax and legal advisors and conduct a thorough investigation of the property and any prospective transaction.