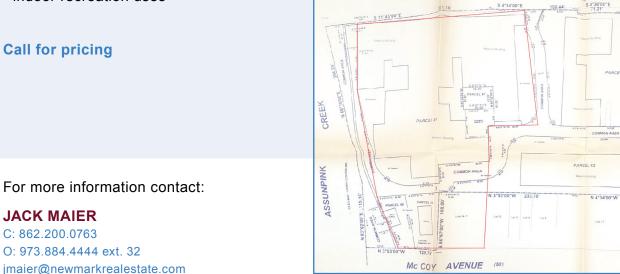

## LAND FEATURES

- +/- 2.1 acres
- Industrial zone
- Permitted uses: vehicle storage, automobile rentals, manufacturing, distribution center, office buildings, fabrication, lumber processing, indoor recreation uses

## PROPERTY FEATURES

- Prime location
- Directly off Route 1
- Less than 5 min to Hamilton Train Station &

SEVENTH

Route 295

• Please click for zoning

NewmarkRealEstate.com | 973.884.4444 | 7 E. Frederick Place Suite 500 Cedar Knolls New Jersey 07927