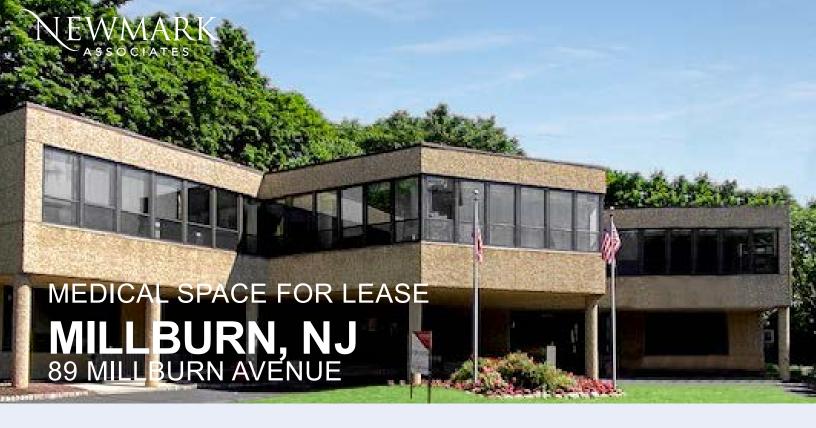

# AVAILABLE FOR LEASE - MEDICAL/OFFICE SPACE

### **AVAILABLE SPACE**

- +/- 3700 sf (first floor)
- · Ground level space
- · Business office
- Clinical space
- Supply closet
- Treatment room
- 2-ADA compliant restrooms
- The expansive area can be tailored to meet the specific needs of a medical clinic, diagnostic center, therapy facility, lab, or professional office

### **PROPERTY FEATURES**

- · Covered front driveway/entry
- Abundant on-site parking
- Ramp access
- Accessible by public transportation (bus stop in front)
- · High visibility on main thoroughfare