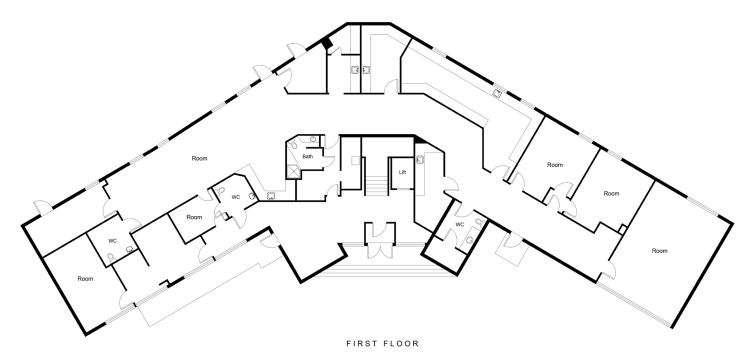

### **AVAILABLE SPACE**

- +/- 3700 sf (first floor)
- · Ground level space
- · Business office
- Clinical space
- Supply closet
- Treatment room
- 2-ADA compliant restrooms
- The expansive area can be tailored to meet the specific needs of a medical clinic, diagnostic center, therapy facility, lab, or professional office

Floor Plan May Not Be Drawn to Scale