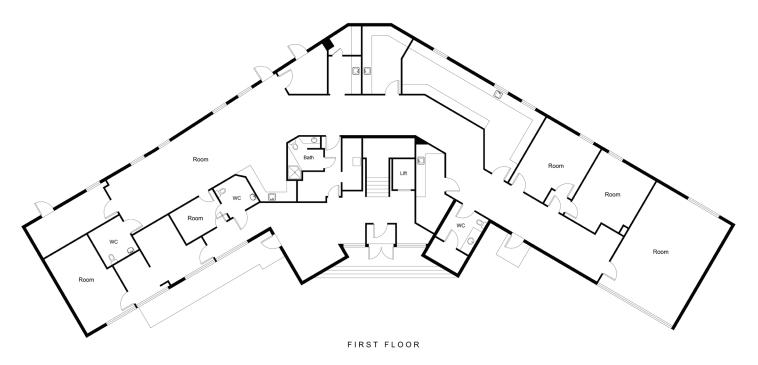

## **AVAILABLE SPACE**

- +/- 3700 sf (first floor)
- · Ground level space
- · Business office
- · Clinical space
- Supply closet
- Treatment room
- 2-ADA compliant restrooms
- The expansive area can be tailored to meet the specific needs of a medical clinic, diagnostic center, therapy facility, lab, or professional office

Floor Plan May Not Drawn to Scale